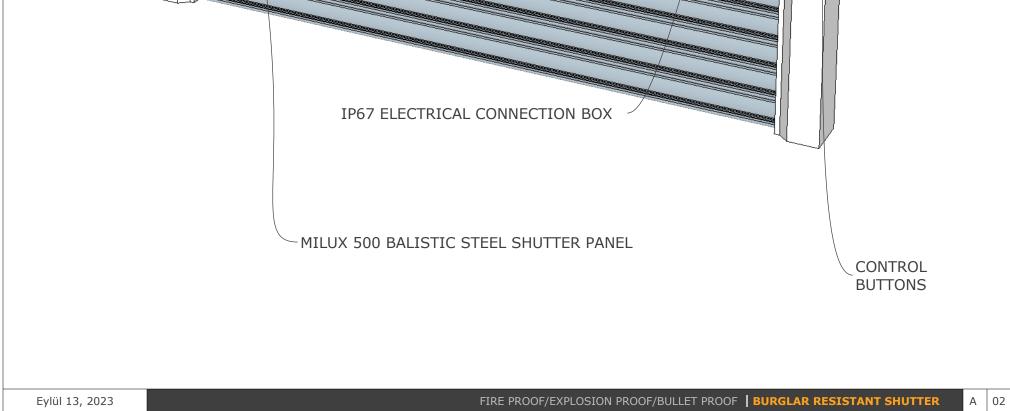

| PARTS                                                                              |
|------------------------------------------------------------------------------------|
| SHUTTER DOOR ELECTRICAL MOTOR BALLISTIC STEEL COVER                                |
| SIEMENS SHUTTER DOOR MOTOR                                                         |
|                                                                                    |
| BALLISTIC STEEL NEAR RAIL                                                          |
|                                                                                    |
|                                                                                    |
| MILUX 500 BALLISTIC STEEL SHUTTER COVER                                            |
| EPOXI PAINT                                                                        |
| FLASING LIGHT AND SOUNDER                                                          |
|                                                                                    |
| Ex ATEX Fireproof Shutter Door<br>ST-1000 Burger Resistant Status D                |
| ST-1000 Burgler Resistant Shutter Door<br>ST-1000 Bullet Resistant Rolling Shutter |
|                                                                                    |
|                                                                                    |
|                                                                                    |
|                                                                                    |
|                                                                                    |
|                                                                                    |
|                                                                                    |
| STERS STERS                                                                        |
|                                                                                    |
|                                                                                    |
|                                                                                    |
|                                                                                    |
|                                                                                    |
|                                                                                    |
| DOOR OPENING HANDLE                                                                |
| INPUT IN CASE OF POWER<br>OUTAGE                                                   |
|                                                                                    |
|                                                                                    |