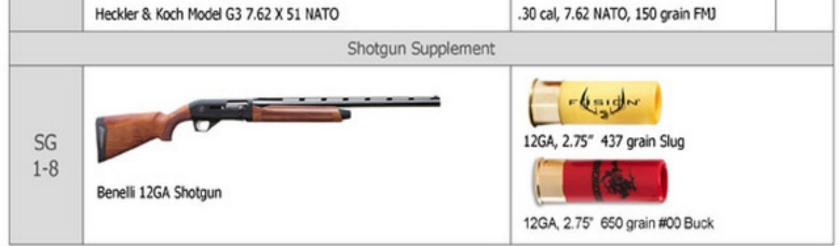

# Ballistic rating list of our other bulletproof steel shutter systems

| Underwriters Laboratory UL 752 Ballistic Standards |                                        |                                   |      |  |
|----------------------------------------------------|----------------------------------------|-----------------------------------|------|--|
| UL Level                                           | Weapon                                 | Ammunition                        | Shot |  |
| 1                                                  | Baretta 9mm Parabellum                 | 9mm, 124 grain FMJ                | 3    |  |
| 2                                                  | .Smith & Wesson .357 Magnum            | .357 Magnum, 158 grain JSP        | 3    |  |
| 3                                                  | Colt .44 Magnum                        | .44 Magnum, 240 grain SWC         | 3    |  |
| 4                                                  | M-1 Garand 30-06, .30 Caliber          | .30 cal, 30-06, 180 grain JSP     | 1    |  |
| 5                                                  | Heckler & Koch Model G3 7.62 X 51 NATO | .30 cal, 7.62 NATO, 150 grain FMJ | 1    |  |
| 6                                                  | Baretta 9mm Parabellum                 | 9mm, 124 grain FMJ                | 5    |  |
| 7                                                  | Colt M16 (AR15 Semi), 5.56 X 45 NATO   | .223 cal, 5.56 NATO, 55 grain FMJ | 5    |  |
| 8                                                  | i John                                 |                                   | 5    |  |
|                                                    | HILL A KALMALIAN TO TO VEL NATO        | 20                                |      |  |