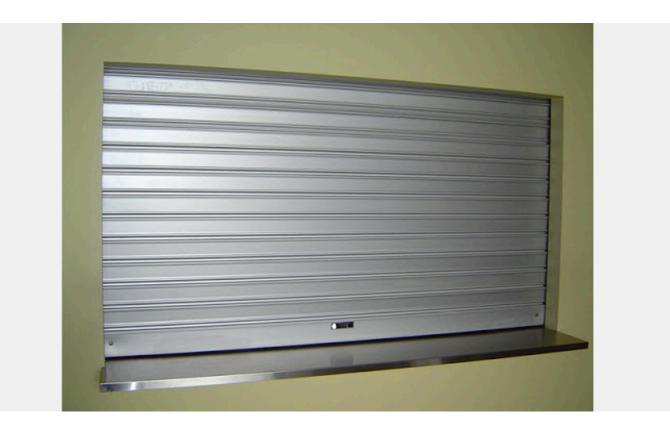

Bulletproof Automatic Roller Shutter Door, Bullet Reistant Motorized Shutter Window Systems

Our products are manufactured using ballistic steel . The ballistic steel used is bulletproof, bullet resistant and approved and reported by authorized institutions. Our roller shutter doors,

which are manufactured in ballistic steel and aluminum type, that open and close by turning and wrapping the drum, are guaranteed by our company for 2 years. According to ballistic levels, we have the opportunity to manufacture at European standards BR3 - BR4 - BR5 - BR6 -BR7 bulletproof level. As an American standard, we manufacture bulletproof steel - aluminum type shutter and shutter system with ballistic report between these levels, including UL752 level 1 and level 9.