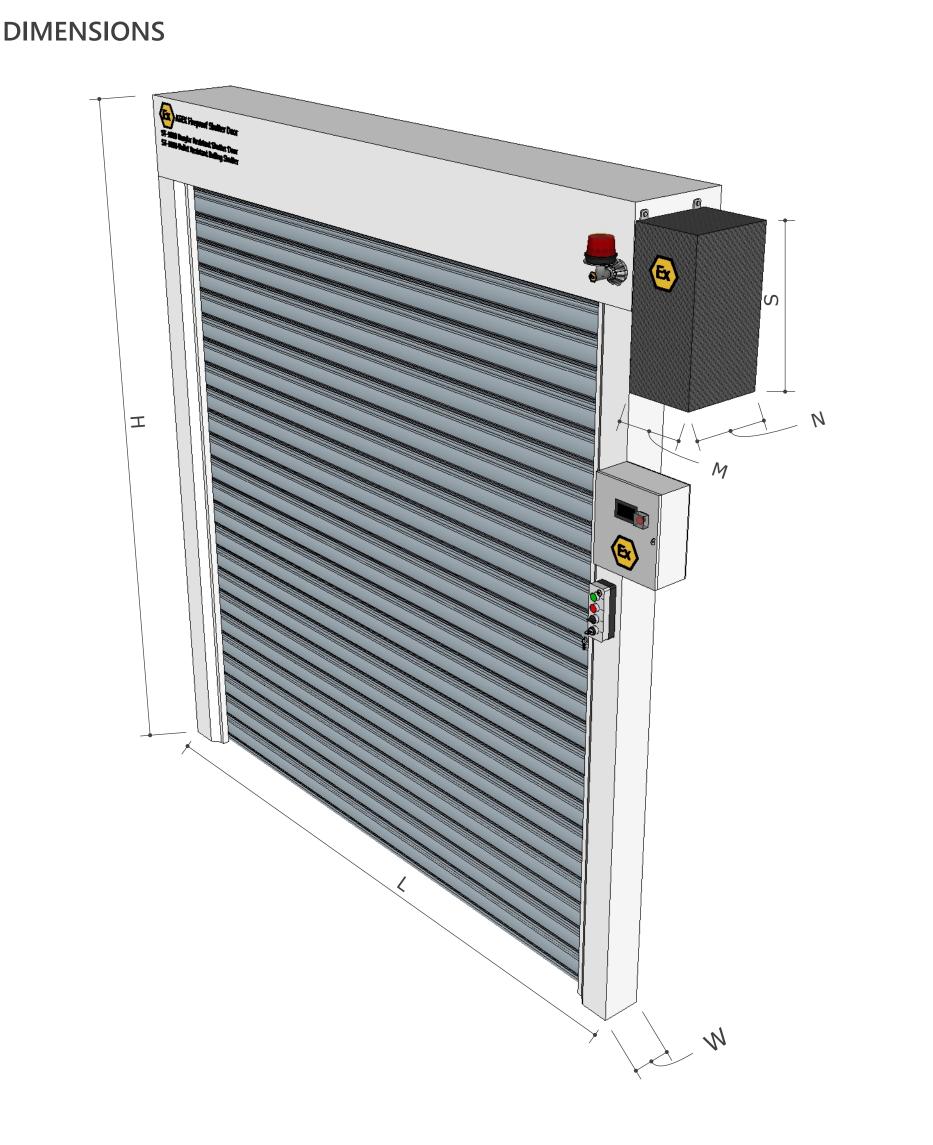

**Shutter Dimensions** 

```
H= 1 - 1.5 / 2 - 2.5 / 3 - 3.5 / 4 -4.5 / 5 -5.5 / 6 - 6.5 METERS
L = 1 - 1.5 / 2 - 2.5 / 3 - 3.5 / 4 -4.5 / 5 -5.5 / 6 - 6.5 METERS
W = 10 / 15 / 20 CM
Motor Box Dimensions
M / N / S = 30 / 30 / 50
M / N / S = 40 / 40 / 60
```