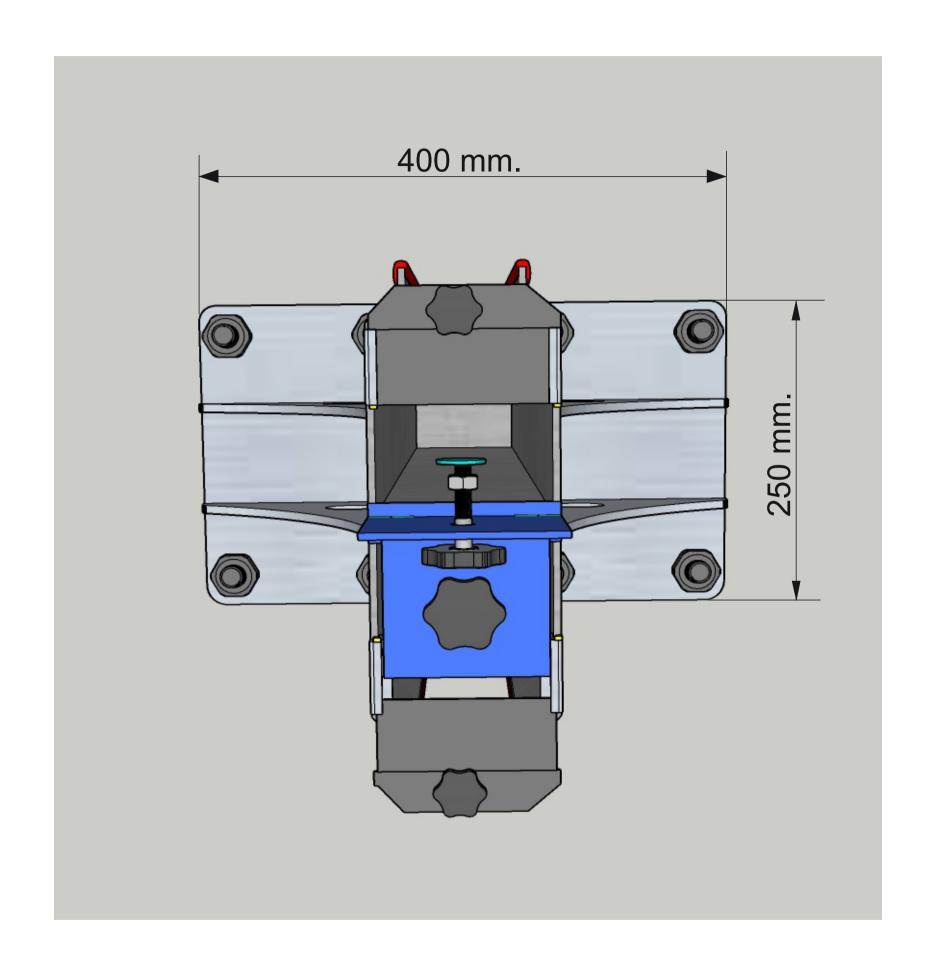

A four-sided detail is available for openings that may become fully submerged.

To facilitate installation in new builds, we can poply pre-formed ground plates with integral and for the demountable supports. Alternatively, drill and fix anchor sockets can be provided for unobtrusive in through finished paving.

Our demountable flood barriers can be retrospectively fitted to suitable existing to the suitable existing to the support of the demountable supports.

Purpose designed seals that resist silt clogging and reform even ofter prolonged compression, together with vandal resistant covers and lockable clamps, make this flood barrier system idea. locations where semi-permanent installation is a requirement.