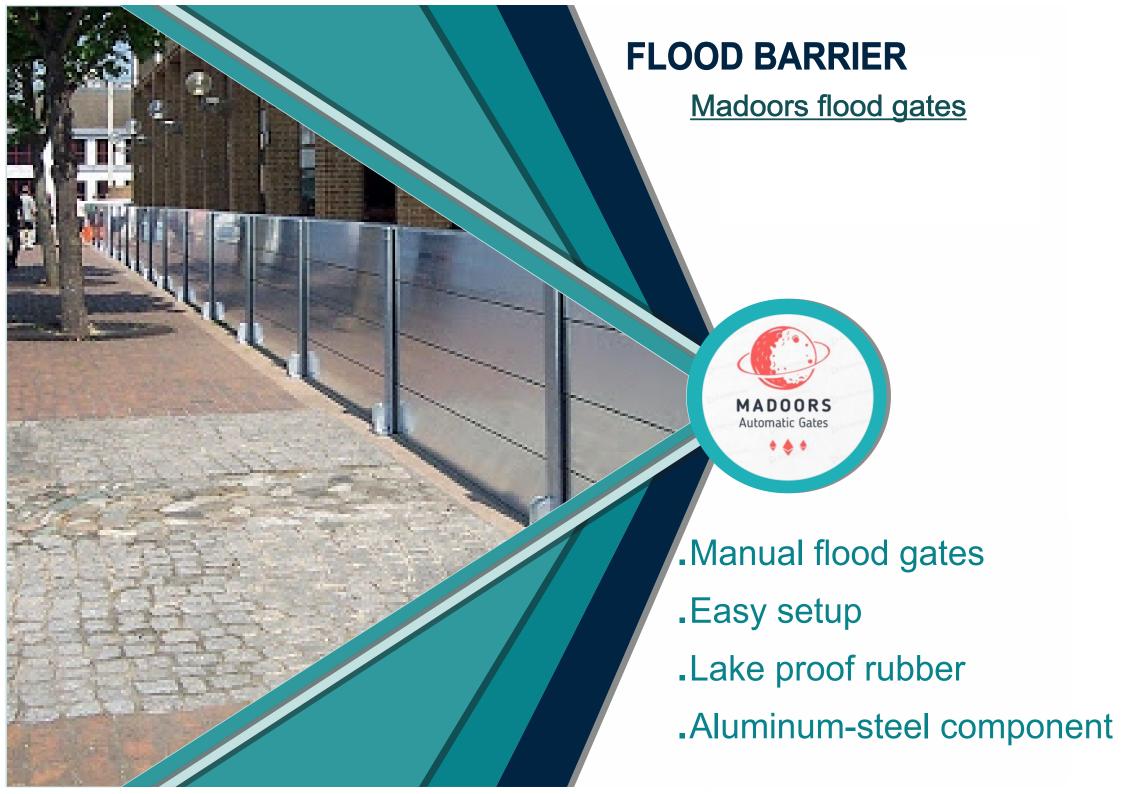

## **USES**

Single building apertures.

Openings in flood walls.

Stainless/ aluminium system for marine environments.

Fully removable perimeter defence to buildings.

A 'usually stored' system for erection when flood warnings received.

## REMOVABLE FLOOD BARRIERS

Our removable flood barriers (or 'demountables') are engineered to provide similar levels of protection to permanent flood defences, but with the advantage of being fully removable when not required.

This makes our demountable flood barriers ideal for building openings or as a continuous flood wall.

Each system is load calculated based on application and the prevailing flood conditions and can be configured for flood protection heights up to 4m. Sing a pans up to 3m-5m are possible.