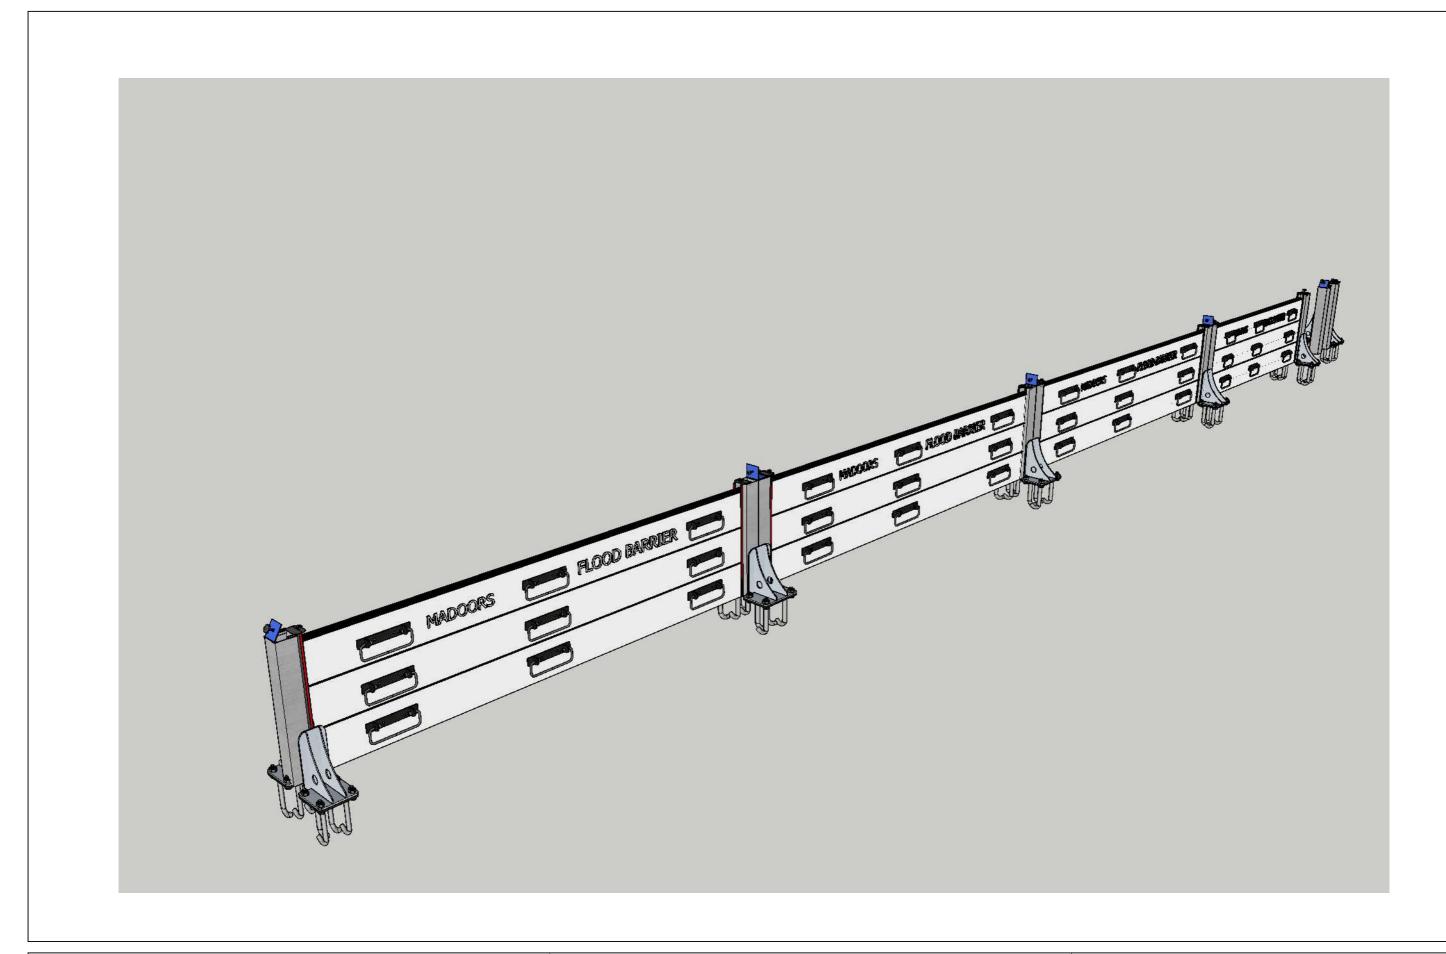

## REMOVABLE FLOOD BARRIERS

Our removable flood barriers (or 'demountables') are engineered to provide similar levels of protection to permanent flood defences, but with the advantage of being fully removable when not required.

They can be supplied for virtually any configuration in the line are closed rectangles or circles and straight runs of any length. The portable flood barrier design can be used on slopes up to 20° and can be stepped for steeper gradients.

This makes our demountable flood barriers ideal for building openings or as a continuous flood wall.

Each system is load calculated based on application and the prevailing flood conditions and can be configured for flood protection heights up to 4m. Sing a pans up to 3m-5m are possible.