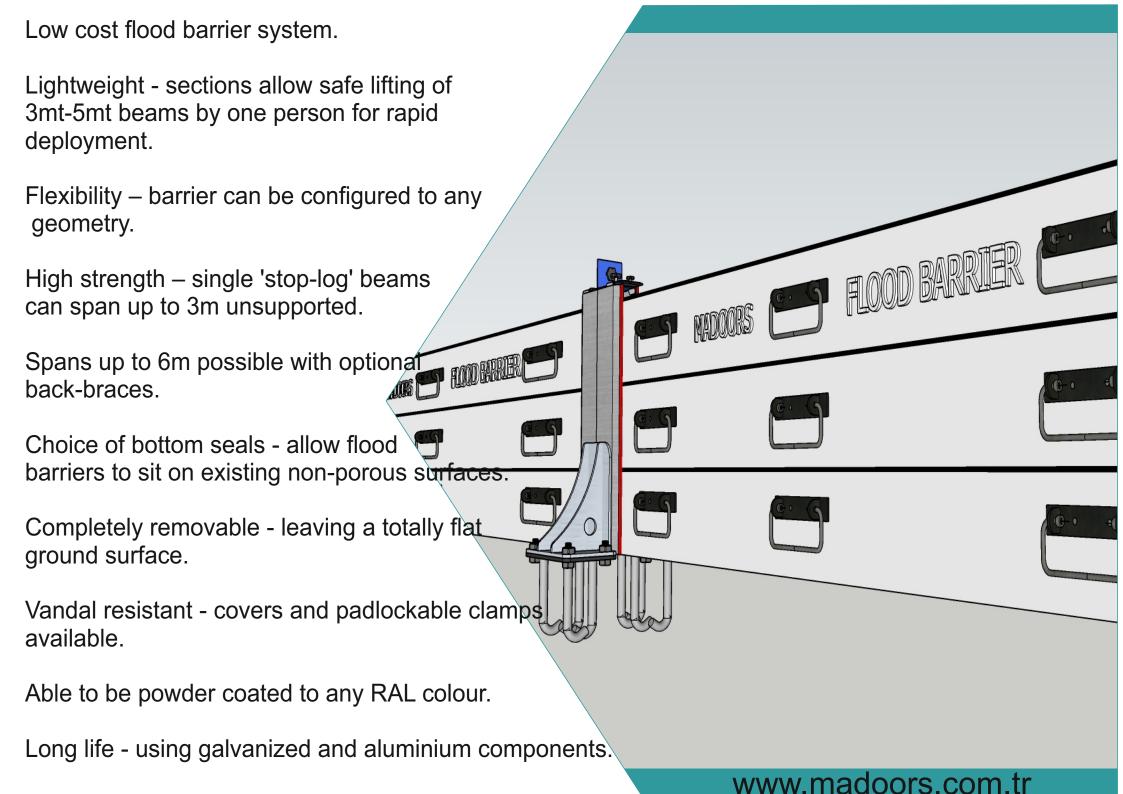

They can be supplied for virtually any configuration in the line are closed rectangles or circles and straight runs of any length. The portable flood barrier design can be used on slopes up to 20° and can be stepped for steeper gradients.

This makes our demountable flood barriers ideal for building openings or as a continuous flood wall.

Each system is load calculated based on application and the prevailing flood conditions and can be configured for flood protection heights up to 4m. Sing a pans up to 3m-5m are possible.

A four-sided detail is available for openings that may become fully submerged.

To facilitate installation in new builds, we can poply pre-formed ground plates with integral and for the demountable supports. Alternatively, drill and fix anchor sockets can be provided for unobtrusive in through finished paving.

Our demountable flood barriers can be retrospectively fitted to suitable existing to the suitable existing to the support of the demountable supports.

Purpose designed seals that resist silt clogging and reform even ofter prolonged compression, together with vandal resistant covers and lockable clamps, make this flood barrier system idea. locations where semi-permanent installation is a requirement.