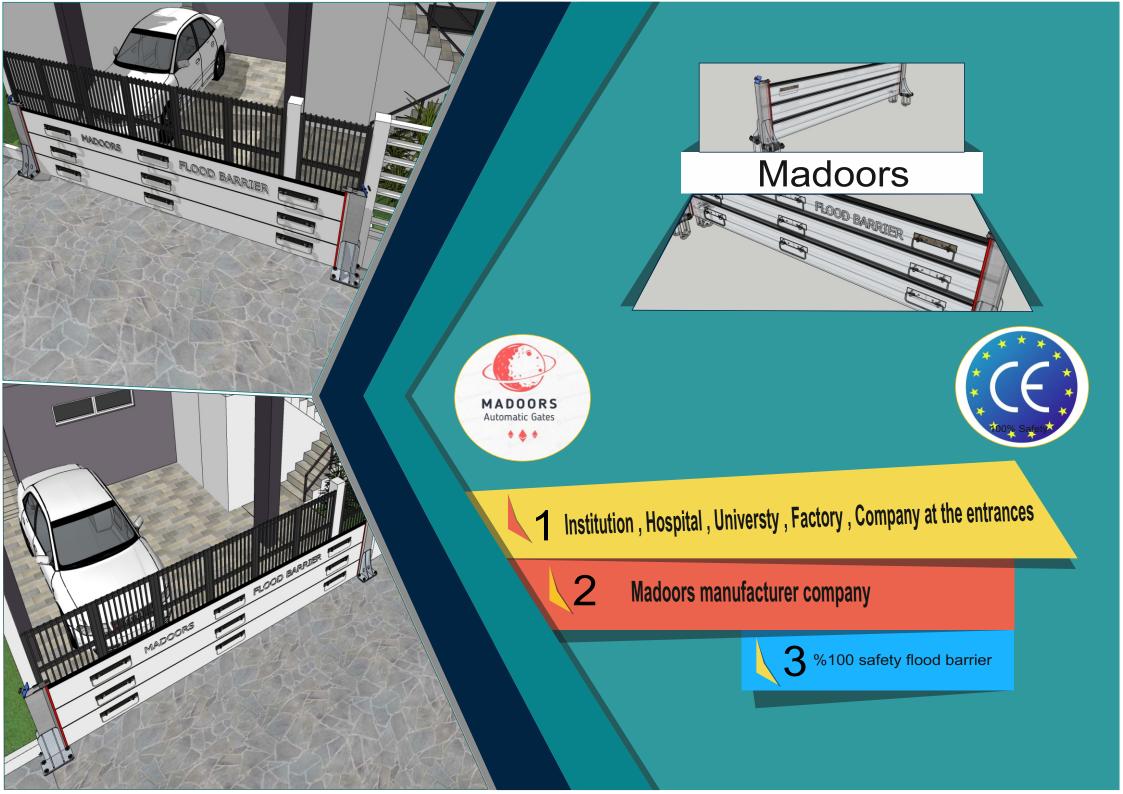

## REMOVABLE FLOOD BARRIERS

Our removable flood barriers (or 'demountables') are engineered to provide similar levels of protection to permanent flood defences, but with the advantage of being fully removable when not required.

They can be supplied for virtually any configuration in the line are closed rectangles or circles and straight runs of any length. The portable flood barrier design can be used on slopes up to 20° and can be stepped for steeper gradients.

A four-sided detail is available for openings that may become fully submerged.

To facilitate installation in new builds, we can poply pre-formed ground plates with integral and for the demountable supports. Alternatively, drill and fix anchor sockets can be provided for unobtrusive in through finished paving.