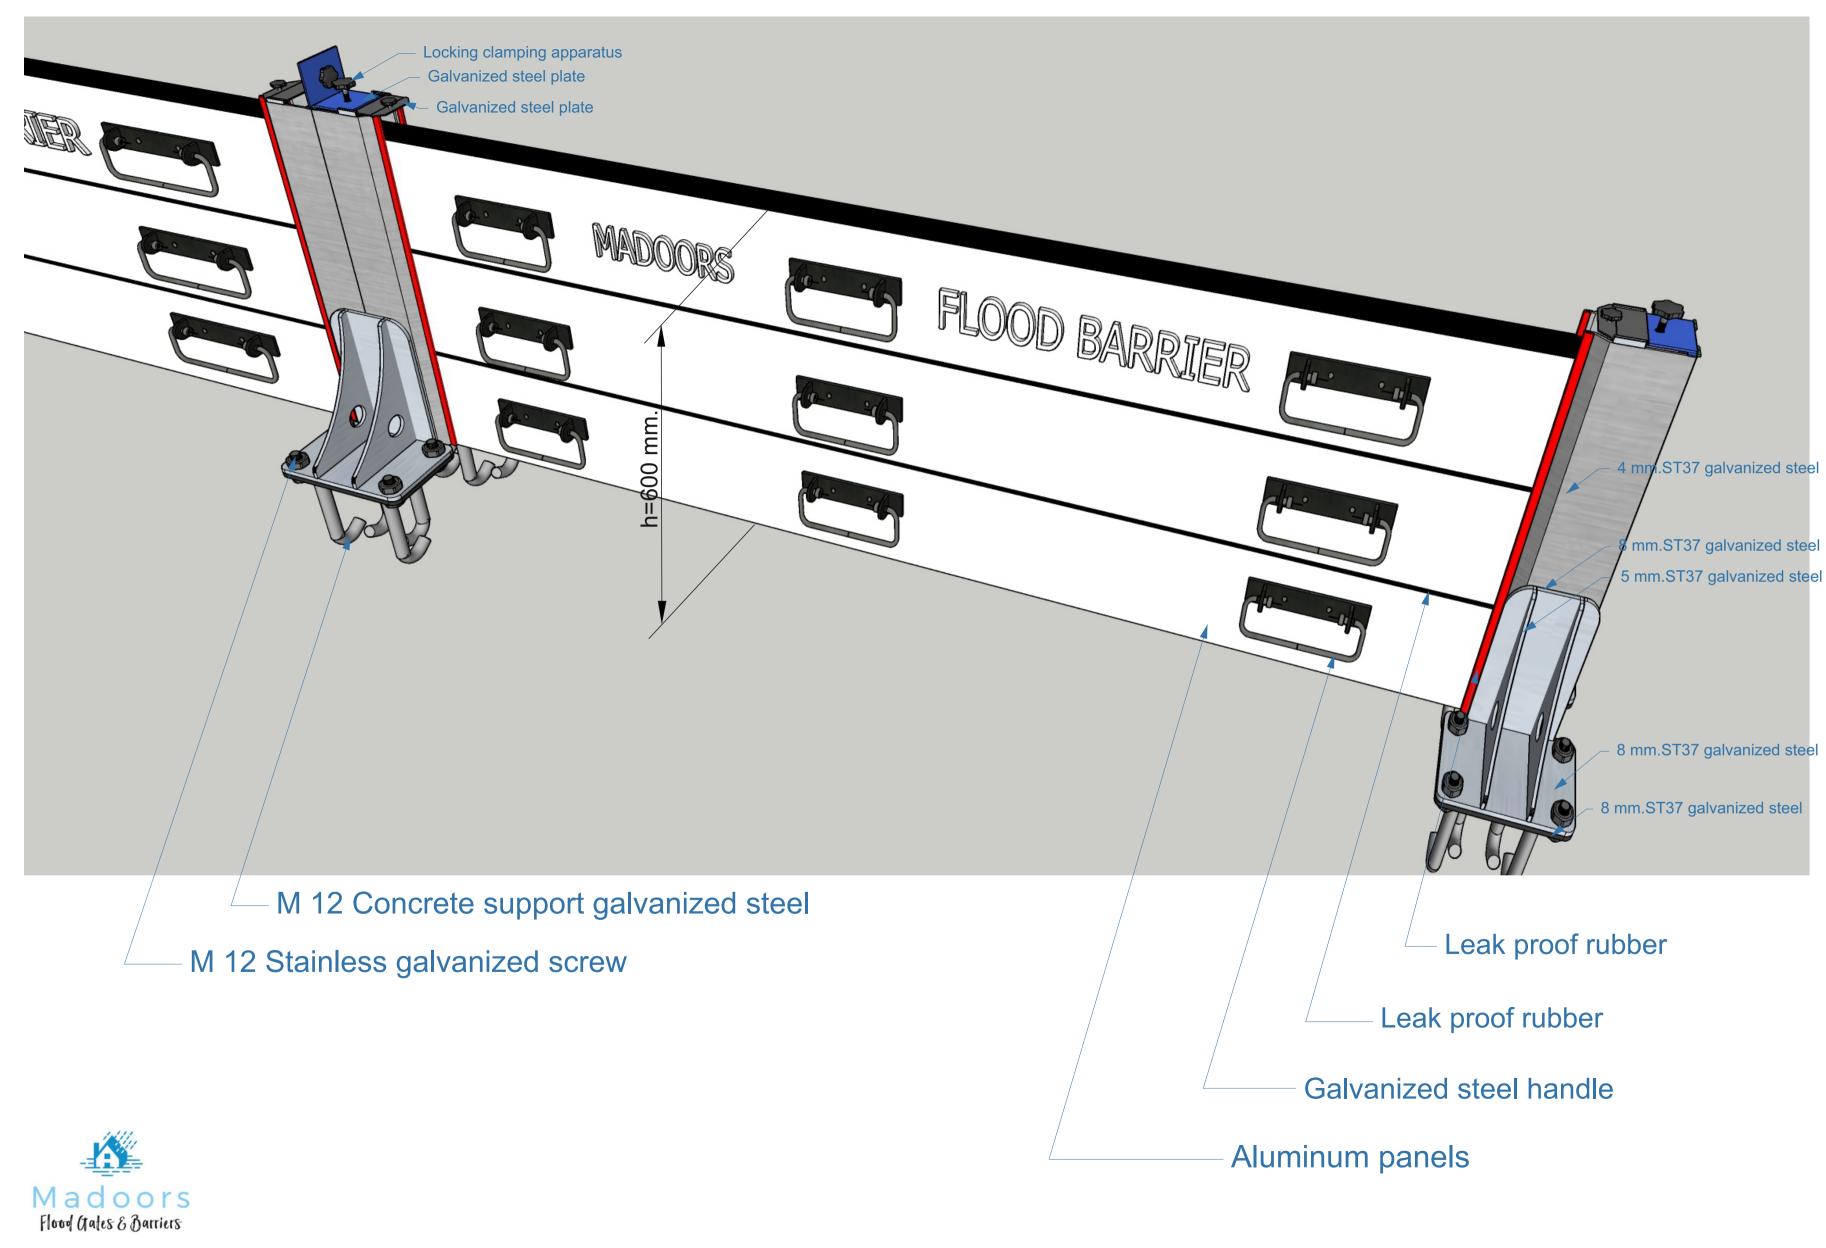

A four-sided detail is available for openings that may become fully submerged.

To facilitate installation in new builds, we can poply pre-formed ground plates with integral and for the demountable supports. Alternatively, drill and fix anchor sockets can be provided for unobtrusive in through finished paving.

Our demountable flood barriers can be retrospectively fitted to suitable existing to the suitable existing to the support of the demountable supports.

Purpose designed seals that resist silt clogging and reform even ofter prolonged compression, together with vandal resistant covers and lockable clamps, make this flood barrier system idea. locations where semi-permanent installation is a requirement.