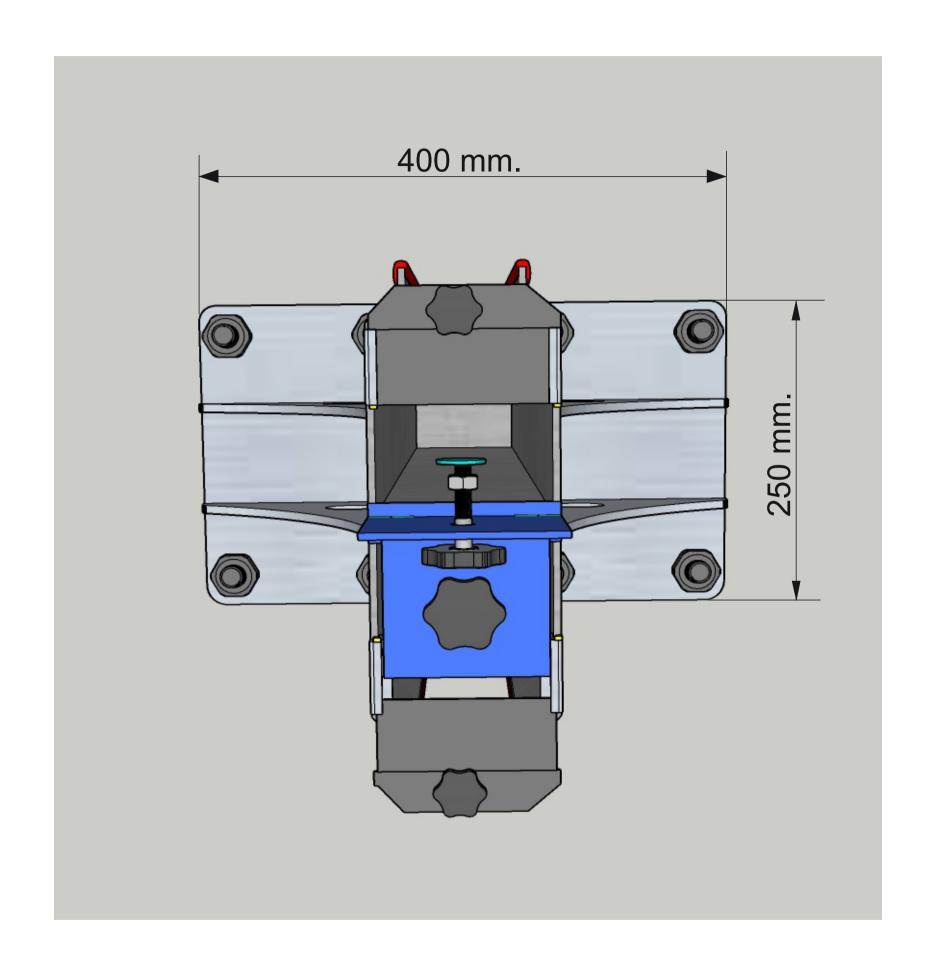

This makes our demountable flood barriers ideal for building openings or as a continuous flood wall.

Each system is load calculated based on application and the prevailing flood conditions and can be configured for flood protection heights up to 4m. Sing a pans up to 3m-5m are possible.