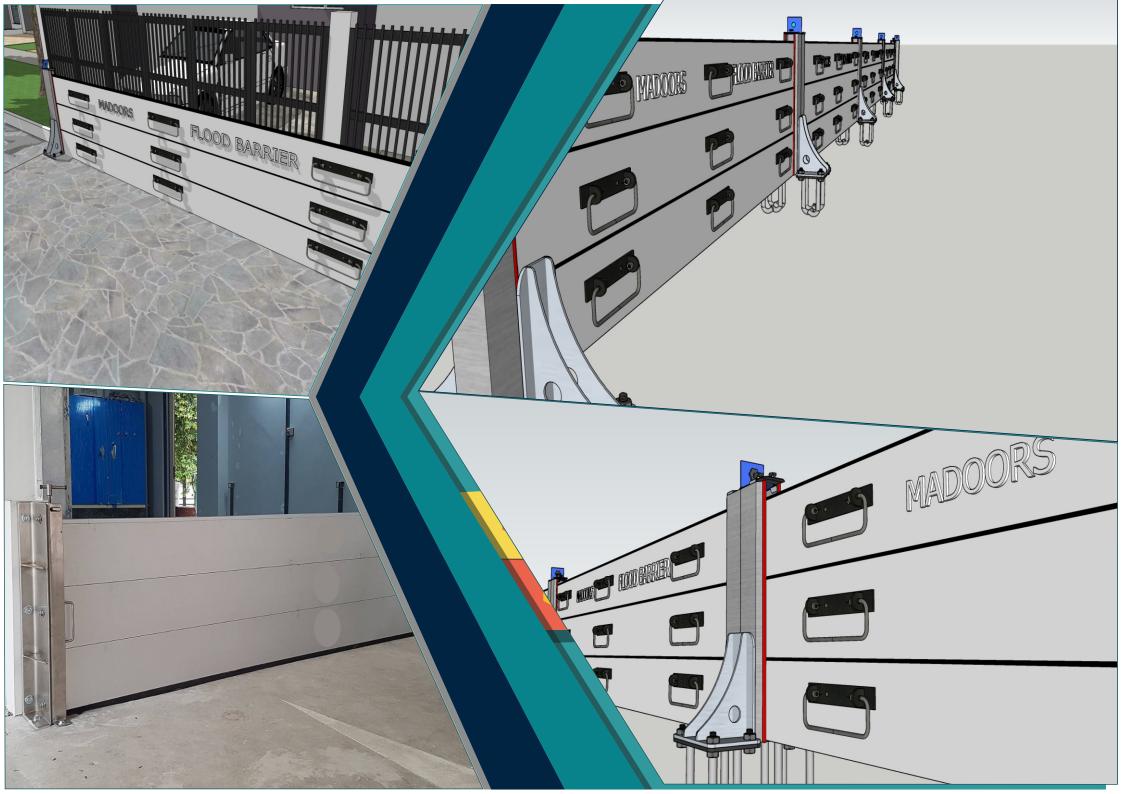

A four-sided detail is available for openings that may become fully submerged.

To facilitate installation in new builds, we can poply pre-formed ground plates with integral and for the demountable supports. Alternatively, drill and fix anchor sockets can be provided for unobtrusive in through finished paving.

Our demountable flood barriers can be retrospectively fitted to suitable existing to the suitable existing to the support of the demountable supports.

Purpose designed seals that resist silt clogging and reform even ofter prolonged compression, together with vandal resistant covers and lockable clamps, make this flood barrier system idea. locations where semi-permanent installation is a requirement.