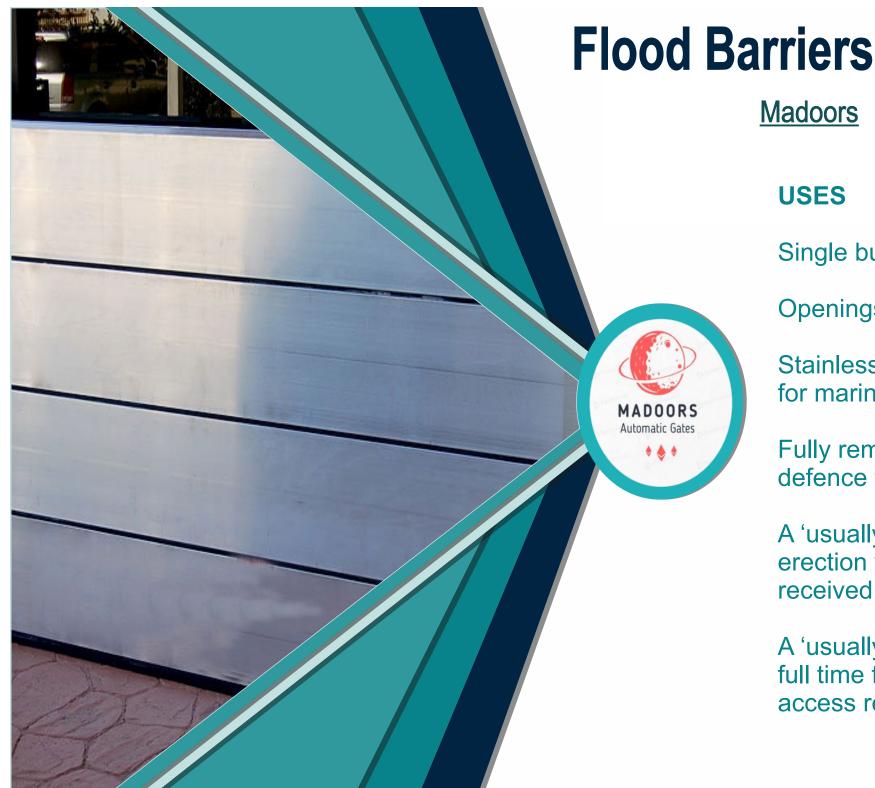

## **Madoors**

## **USES**

Single building apertures.

Openings in flood walls.

Stainless/ aluminium system for marine environments.

Fully removable perimeter defence to buildings.

A 'usually stored' system for erection when flood warnings received.

A 'usually erected' system for full time flood defence until access required.