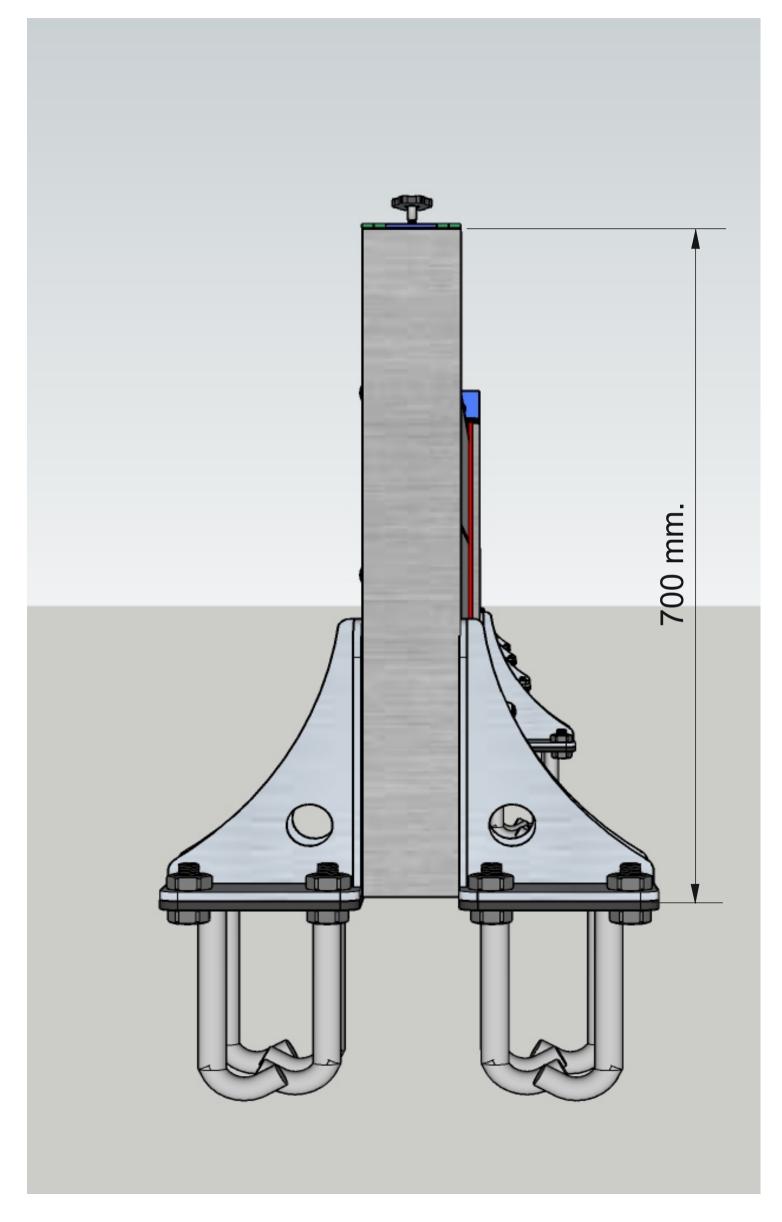

This makes our demountable flood barriers ideal for building openings or as a continuous flood wall.

Each system is load calculated based on application and the prevailing flood conditions and can be configured for flood protection heights up to 4m. Sing a pans up to 3m-5m are possible.