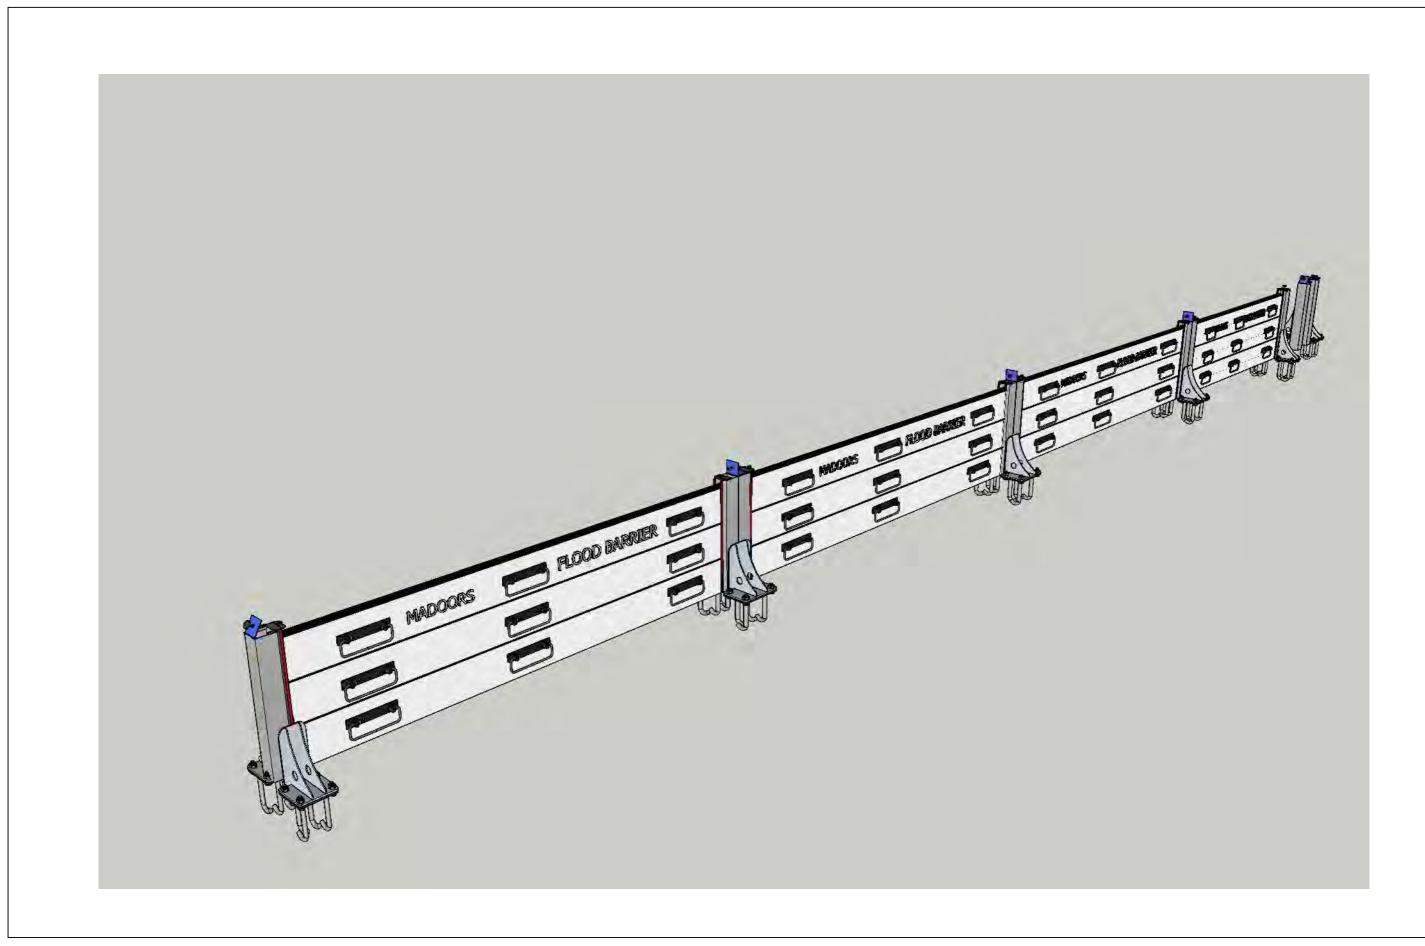

## REMOVABLE FLOOD BARRIERS

Our removable flood barriers (or 'demountables') are engineered to provide similar levels of protection to permanent flood defences, but with the advantage of being fully removable when not required.

They can be supplied for virtually any configuration in the line are closed rectangles or circles and straight runs of any length. The portable flood barrier design can be used on slopes up to 20° and can be stepped for steeper gradients.

This makes our demountable flood barriers ideal for building openings or as a continuous flood wall.

Each system is load calculated based on application and the prevailing flood conditions and can be configured for flood protection heights up to 4m. Sing pans up to 3m-5m are possible.

A four-sided detail is available for openings that may become fully submerged.

To facilitate installation in new builds, we can apply pre-formed ground plates with integral and for the demountable supports. Alternatively, drill and fix anchor sockets can be provided for unobtrusive in through finished paving.

Our demountable flood barriers can be retrospectively fitted to suitable existing to the suitable existing to the support of the demountable supports.

Purpose designed seals that resist silt clogging and reform even ofter prolonged compression, to ether with vandal resistant covers and lockable clamps, make this flood barrier system idea. location where semi-permanent installation is a requirement.