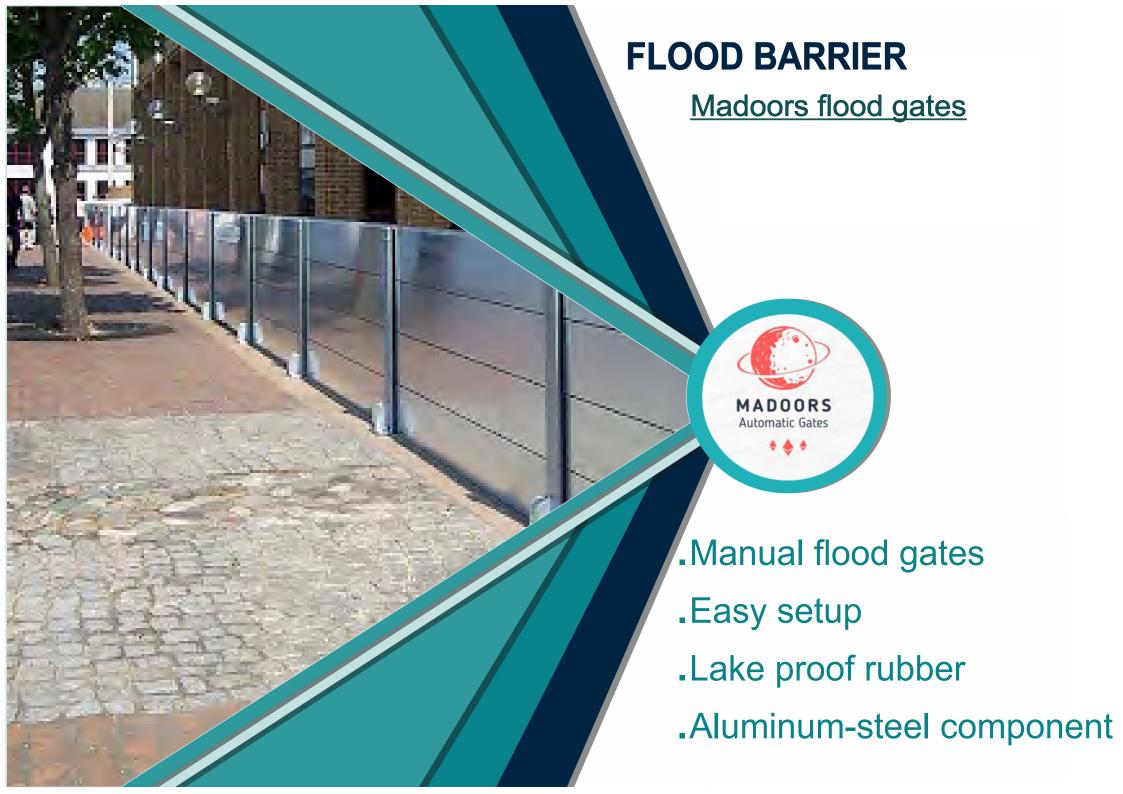

## REMOVABLE FLOOD BARRIERS

Our removable flood barriers (or 'demountables') are engineered to provide similar levels of protection to permanent flood defences, but with the advantage of being fully removable when not required.

This makes our demountable flood barriers ideal for building openings or as a continuous flood wall.

Each system is load calculated based on application and the prevailing flood conditions and can be configured for flood protection heights up to 4m. Sing pans up to 3m-5m are possible.