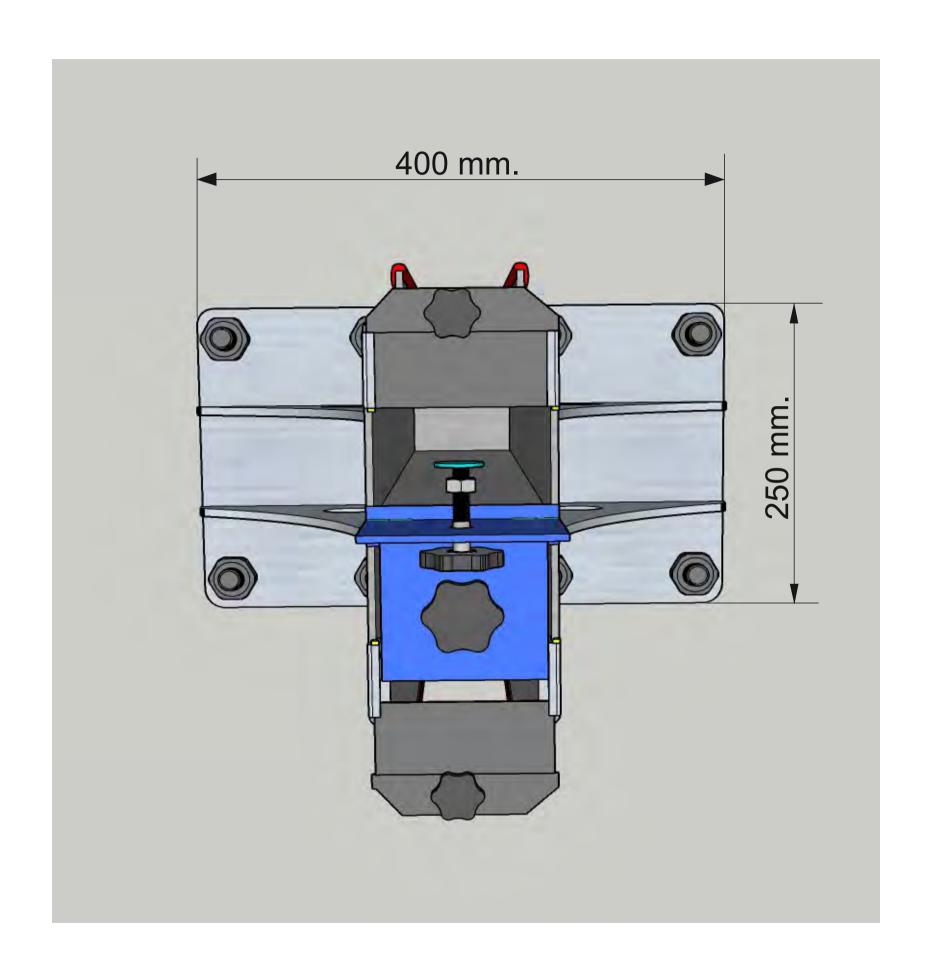

A four-sided detail is available for openings that may become fully submerged.

To facilitate installation in new builds, we can apply pre-formed ground plates with integral and for the demountable supports. Alternatively, drill and fix anchor sockets can be provided for unobtrusive in through finished paving.

Our demountable flood barriers can be retrospectively fitted to suitable existing to the suitable existing to the support of the demountable supports.

Purpose designed seals that resist silt clogging and reform even ofter prolonged compression, to ether with vandal resistant covers and lockable clamps, make this flood barrier system idea. location where semi-permanent installation is a requirement.