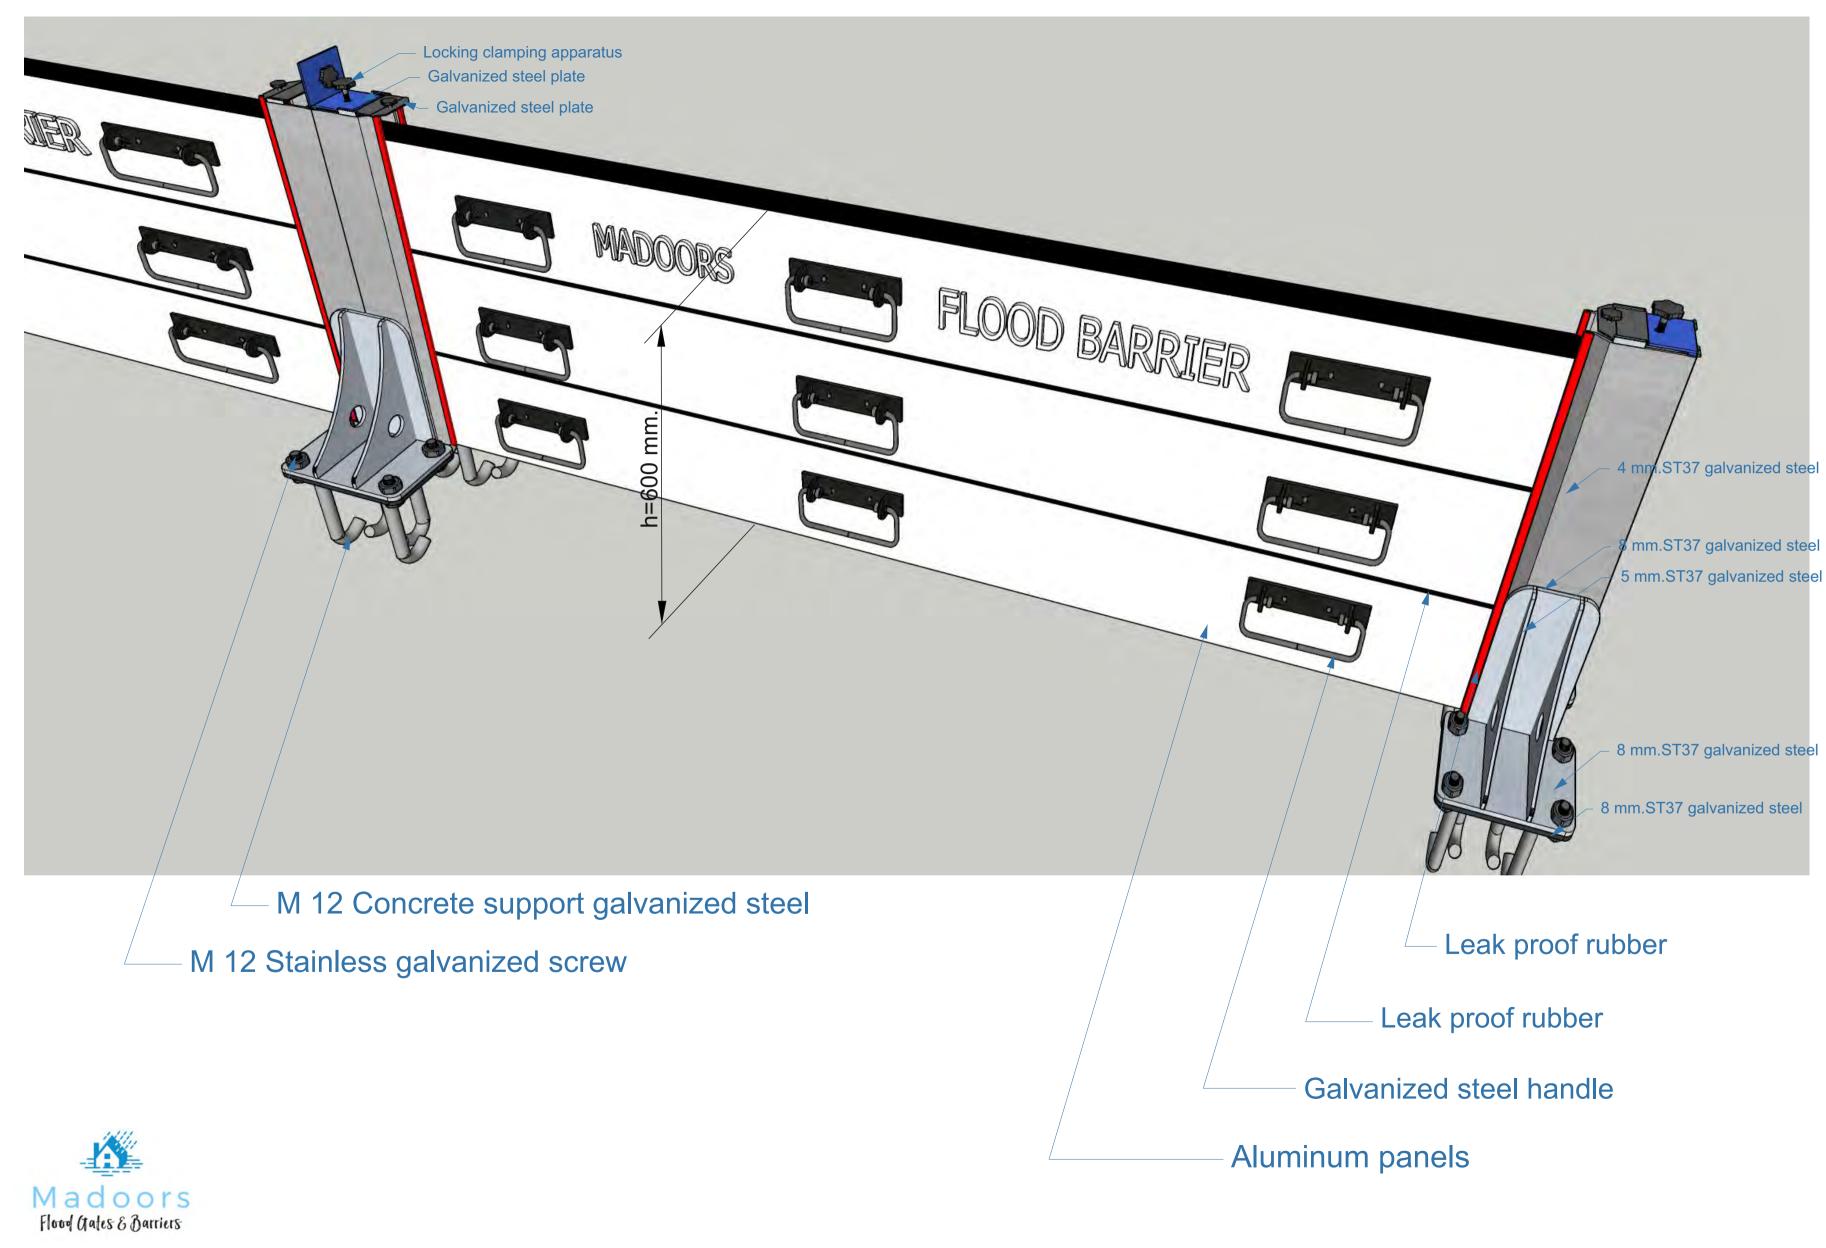

## REMOVABLE FLOOD BARRIERS

Our removable flood barriers (or 'demountables') are engineered to provide similar levels of protection to permanent flood defences, but with the advantage of being fully removable when not required.

This makes our demountable flood barriers ideal for building openings or as a continuous flood wall.

Each system is load calculated based on application and the prevailing flood conditions and can be configured for flood protection heights up to 4m. Sing pans up to 3m-5m are possible.

A four-sided detail is available for openings that may become fully submerged.

To facilitate installation in new builds, we can apply pre-formed ground plates with integral and for the demountable supports. Alternatively, drill and fix anchor sockets can be provided for unobtrusive in through finished paving.

Our demountable flood barriers can be retrospectively fitted to suitable existing to the suitable existing to the support of the demountable supports.

Purpose designed seals that resist silt clogging and reform even ofter prolonged compression, to ether with vandal resistant covers and lockable clamps, make this flood barrier system idea. location where semi-permanent installation is a requirement.