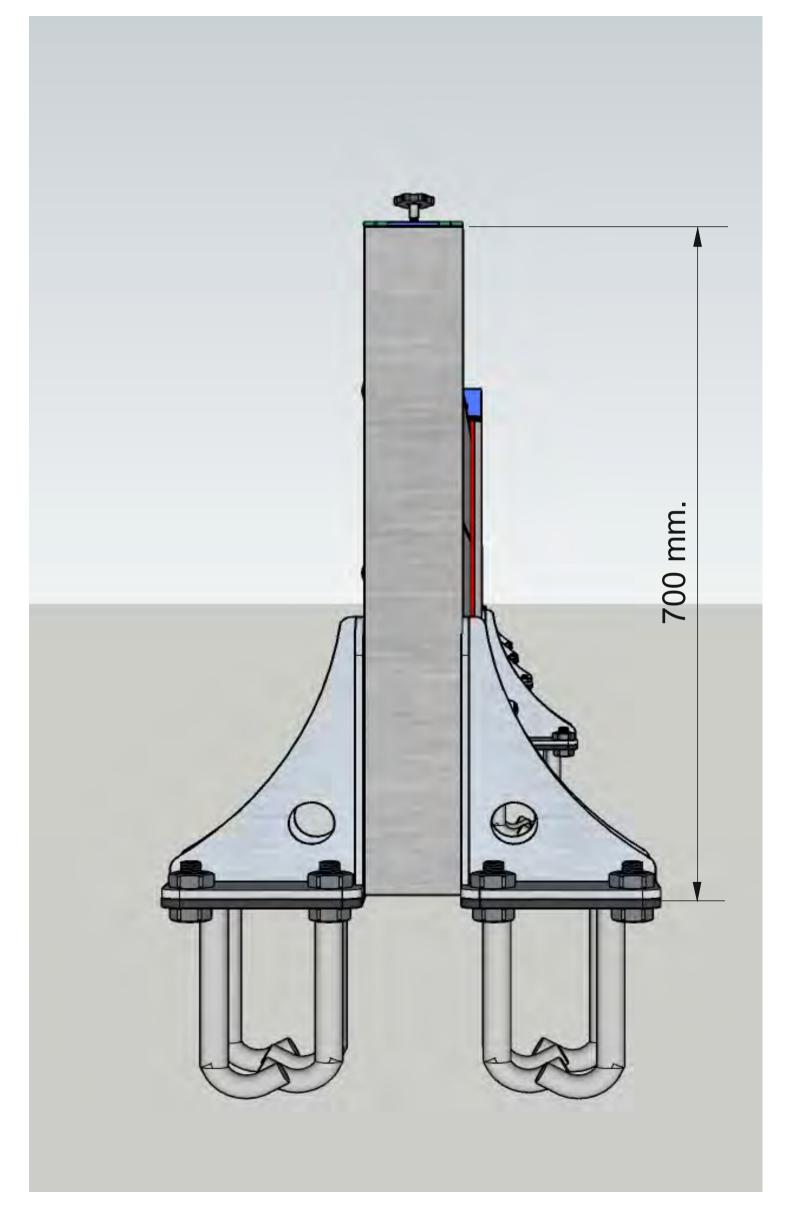

This makes our demountable flood barriers ideal for building openings or as a continuous flood wall.

Each system is load calculated based on application and the prevailing flood conditions and can be configured for flood protection heights up to 4m. Sing pans up to 3m-5m are possible.

A four-sided detail is available for openings that may become fully submerged.

To facilitate installation in new builds, we can apply pre-formed ground plates with integral and for the demountable supports. Alternatively, drill and fix anchor sockets can be provided for unobtrusive in through finished paving.