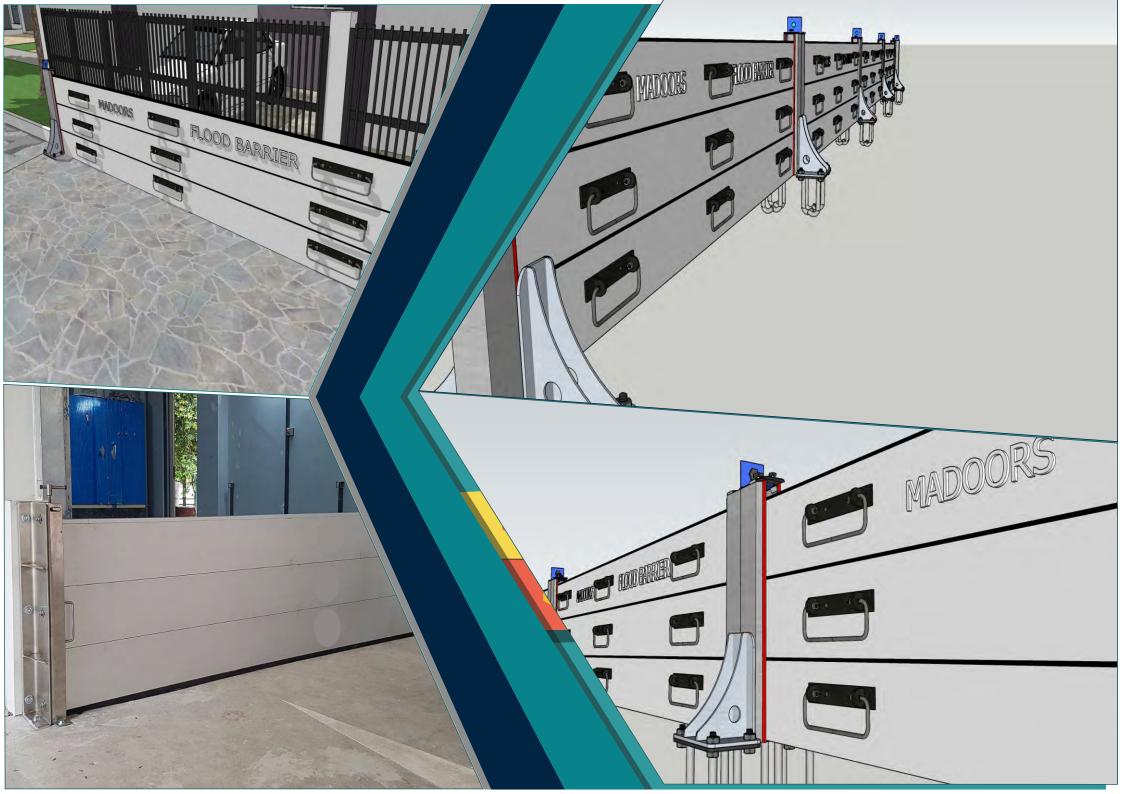

They can be supplied for virtually any configuration in the line are closed rectangles or circles and straight runs of any length. The portable flood barrier design can be used on slopes up to 20° and can be stepped for steeper gradients.

A four-sided detail is available for openings that may become fully submerged.

To facilitate installation in new builds, we can apply pre-formed ground plates with integral and for the demountable supports. Alternatively, drill and fix anchor sockets can be provided for unobtrusive in through finished paving.