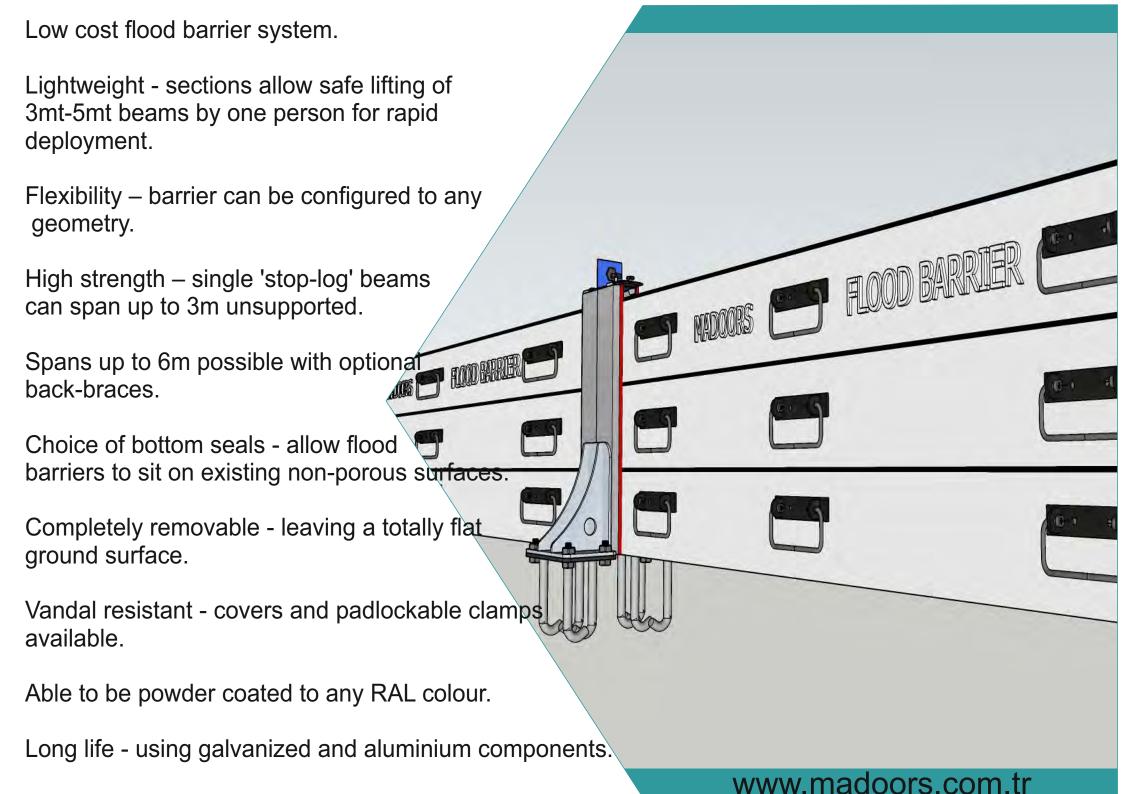

This makes our demountable flood barriers ideal for building openings or as a continuous flood wall.

Each system is load calculated based on application and the prevailing flood conditions and can be configured for flood protection heights up to 4m. Sing pans up to 3m-5m are possible.

A four-sided detail is available for openings that may become fully submerged.

To facilitate installation in new builds, we can apply pre-formed ground plates with integral and for the demountable supports. Alternatively, drill and fix anchor sockets can be provided for unobtrusive in through finished paving.

Our demountable flood barriers can be retrospectively fitted to suitable existing to the suitable existing to the support of the demountable supports.

Purpose designed seals that resist silt clogging and reform even ofter prolonged compression, to ether with vandal resistant covers and lockable clamps, make this flood barrier system idea. location where semi-permanent installation is a requirement.