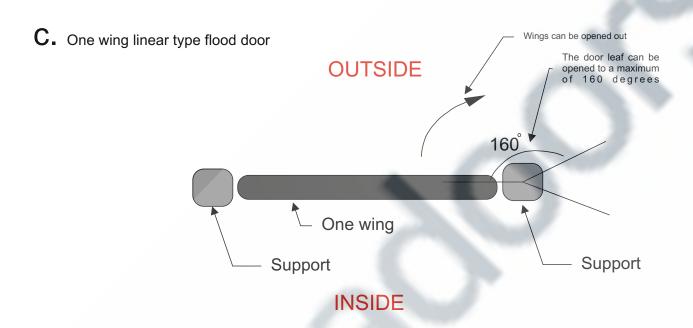

ector, provide products of the highest quality tailored to the needs of our customers.

MAdoors Systems make our flood gate components and structures in the Türkiye and World and each gate is custom-designed to our client's flood defence project needs.

We pride ourselves on providing a high quality service in an efficient timescale. Typically our lead times are 6-8 weeks from design approval.

After installation of flood gates, we offer customers a on-site flood testing service to test the performance of the gate, leaving no doubt that our gates will stand up to a flood event. Learn more about our on-site













# Normal kind of linear type gates

## **a.** 2 winged linear type flood door



# **b.** 2 winged linear type flood door















# Normal kind of linear type gates



# One wing linear type flood door















# V - gate flood gate















### We offer the following flood defence gate types

- a. Lineer Type Swing Single Flood Gate
- b. Lineer Type Swing Double Flood Gate
- a. Lineer Type Single Leaf Folding Flood Gate
- b. Lineer Type Double Leaf Folding Flood Gate

### Single Swing Flood Gate

For openings up to 6mtrs wide and depending on structural design calculations up to 3 mtrs high. MAdoors automatic hydraulic flood gates are operable by one person and can be closed within 10 seconds using our bespoke spindle mechanism.

### **Double Swing Madoors Design Flood Gates**

Double flood gate designs are offered when the swept path for single flood gates are obstructed. Clients can purchase our gates up to 14mtrs wide and over 3.5m high