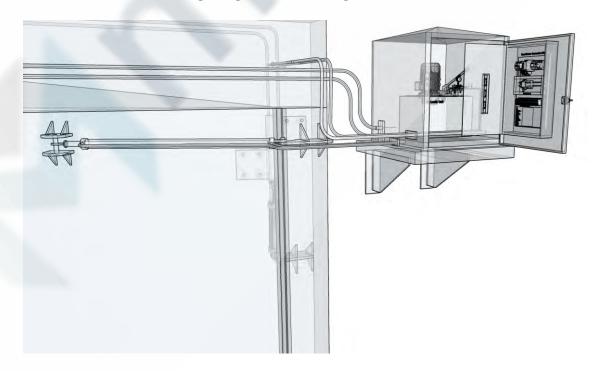

### **Fully Automated Flood Gate Systems**

At MAdoors Engineering we also offer a fully automated double flood gate system, the system includes the following components;

## Commercial flood gates

Hydraulic operating cylinder for each gate leaf: the cylinder size is governed by certain design specifics these include but are not limited to the flood gate size and weight, wind loading and any impact loads the flood gate may need to withstand.

- Hydraulic power unit and electric motor for each cylinder.
- Siemens plc and control panel.
- Open and close sensors.
- Full safety system: which ensures the flood gate complies with BS EN 12453:2001 Industrial, commercial and garage doors and gates.