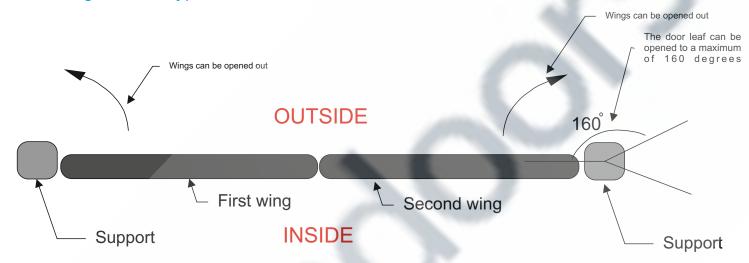

flood scheme's specific requirements and, using our years of experience in the flood defence sector, provide products of the highest quality tailored to the needs of our customers.

MAdoors Systems make our flood gate components and structures in the Türkiye and World and each gate is custom-designed to our client's flood defence project needs.

We pride ourselves on providing a high quality service in an efficient timescale. Typically our lead times are 6-8 weeks from design approval.

After installation of flood gates, we offer customers a on-site flood testing service to test the performance of the gate, leaving no doubt that our gates will stand up to a flood event. Learn more about our on-site













# Normal kind of linear type gates

## **a.** 2 winged linear type flood door



# **b.** 2 winged linear type flood door















# Normal kind of linear type gates



# One wing linear type flood door















# V - gate flood gate















### We offer the following flood defence gate types

- a. Lineer Type Swing Single Flood Gate
- b. Lineer Type Swing Double Flood Gate
- a. Lineer Type Single Leaf Folding Flood Gate
- b. Lineer Type Double Leaf Folding Flood Gate

### Single Swing Flood Gate

For openings up to 6mtrs wide and depending on structural design calculations up to 3 mtrs high. MAdoors automatic hydraulic flood gates are operable by one person and can be closed within 10 seconds using our bespoke spindle mechanism.

### **Double Swing Madoors Design Flood Gates**

Double flood gate designs are offered when the swept path for single f