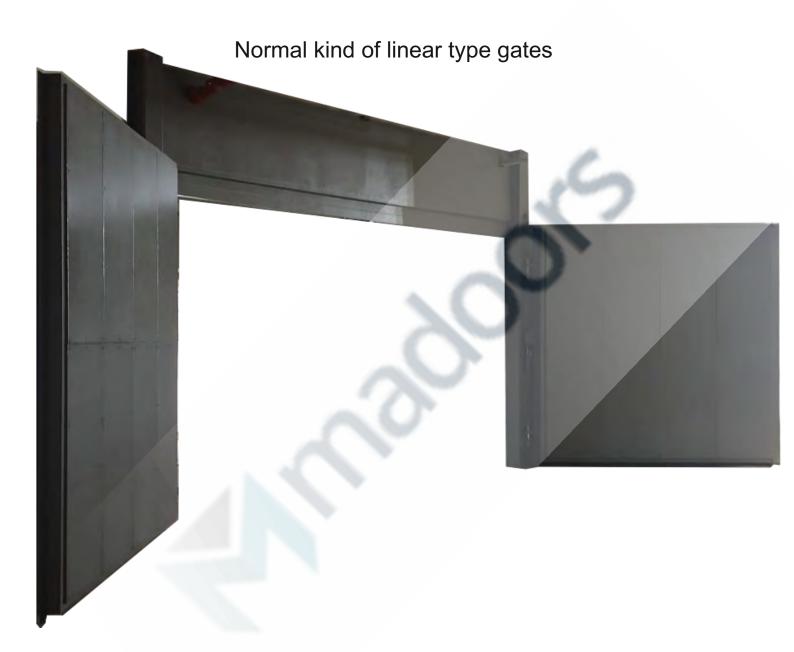

# Normal kind of linear type gates

### We offer the following flood defence gate types

- a. Lineer Type Swing Single Flood Gate
- b. Lineer Type Swing Double Flood Gate
- a. Lineer Type Single Leaf Folding Flood Gate
- b. Lineer Type Double Leaf Folding Flood Gate