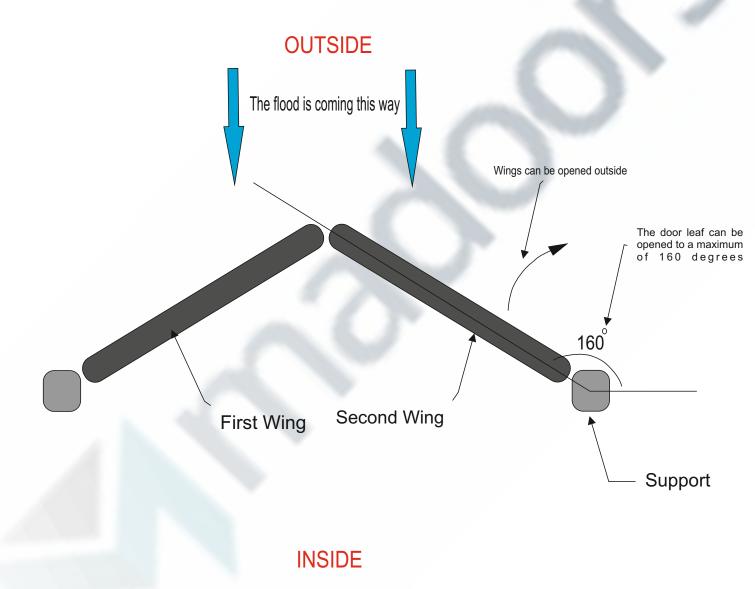

## **a.** 2 winged linear type flood door

# **b.** 2 winged linear type flood door