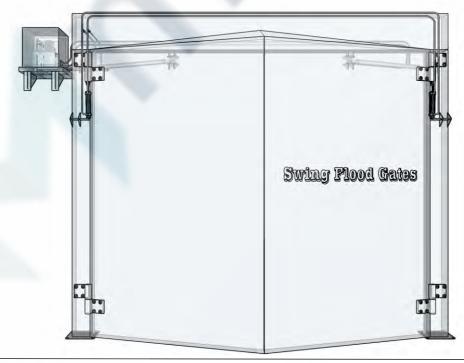

### **Double Swing Madoors Design Flood Gates**

Double flood gate designs are offered when the swept path for single flood gates are obstructed. Clients can purchase our gates up to 14mtrs wide and over 3.5m high. This is subject to the civil design capabilities of each flood defence project. Operators can close our double flood gate in under 20 seconds. Double flood gate designs have 2 spindle starter latches and a central electronic locking latch to lock both gate leafs together.

### **Bi-Fold Swing Flood Gates**

We offer the bi-fold gate when obstructions in the gates swept path are present and a single gate is still preferred. Madoors offer a bespoke bi-fold flood gate that has a reduced foot print. This gate follows all the same design criteria as the double and single flood gates.