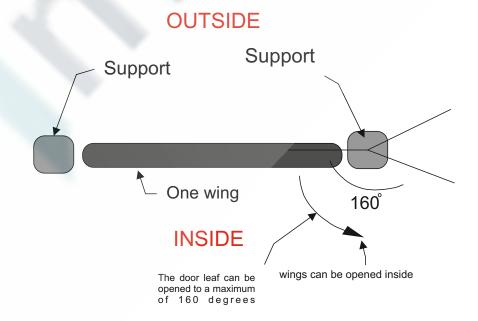

t quality tailored to the needs of our customers.

MAdoors Systems make our flood gate components and structures in the Türkiye and World and each gate is custom-designed to our client's flood defence project needs.

We pride ourselves on providing a high quality service in an efficient timescale. Typically our lead times are 6-8 weeks from design approval.

After installation of flood gates, we offer customers a on-site flood testing service to test the performance of the gate, leaving no doubt that our gates will stand up to a flood event. Learn more about our on-site













# Normal kind of linear type gates

## **a.** 2 winged linear type flood door



# **b.** 2 winged linear type flood door















# Normal kind of linear type gates



# One wing linear type flood door















# V - gate flood gate















### We offer the following flood defence gate types

- a. Lineer Type Swing Single Flood Gate
- b. Lineer Type Swing Double Flood Gate
- a. Lineer Type Single Leaf Folding Flood Gate
- b. Lineer Type Double Leaf Folding Flood Gate

### Single Swing Flood Gate

For openings up to 6mtrs wide and depending on structural design calculations up to 3 mtrs high. MAdoors automatic hydraulic flood gates are operable by one person and can be closed within 10 seconds using our bespoke spindle mechanism.

### **Double Swing Madoors Design Flood Gates**

Double flood gate designs are offered when the swept path for single flood gates are obstructed. Clients can purchase our gates up to 14mtrs wide and over 3.5m high. This is subject to the civil design