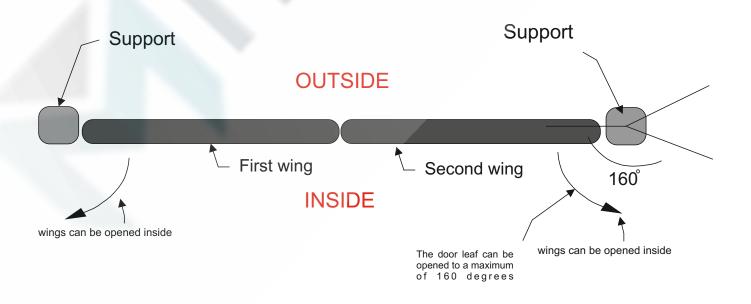

## **a.** 2 winged linear type flood door

# **b.** 2 winged linear type flood door