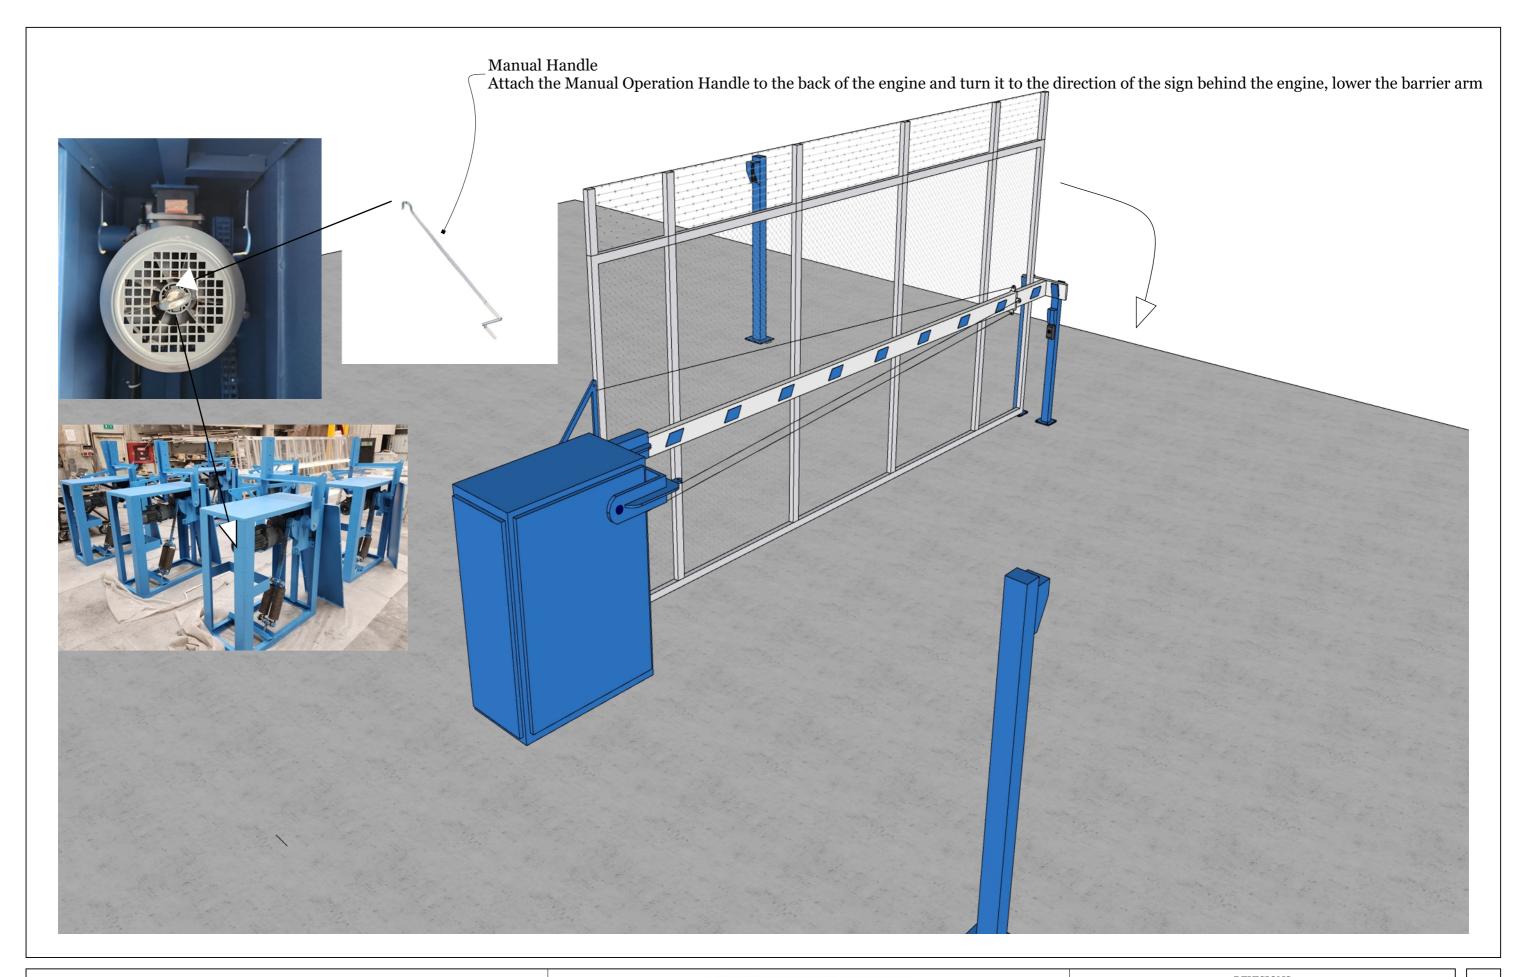

Fence Drop Arm Barrier

**Bouygues Construction Company** 

Fence Drop Arm Barrier

**Bouygues Construction Company** 

Fence Drop Arm Barrier

**Bouygues Construction Company** 

|                               | madoors                | REVISIONS                   |
|-------------------------------|------------------------|-----------------------------|
| Bouygues Construction Company |                        | MM/DD/YY   REMARKS   1  /_/ |
|                               | Fence Drop Arm Barrier |                             |