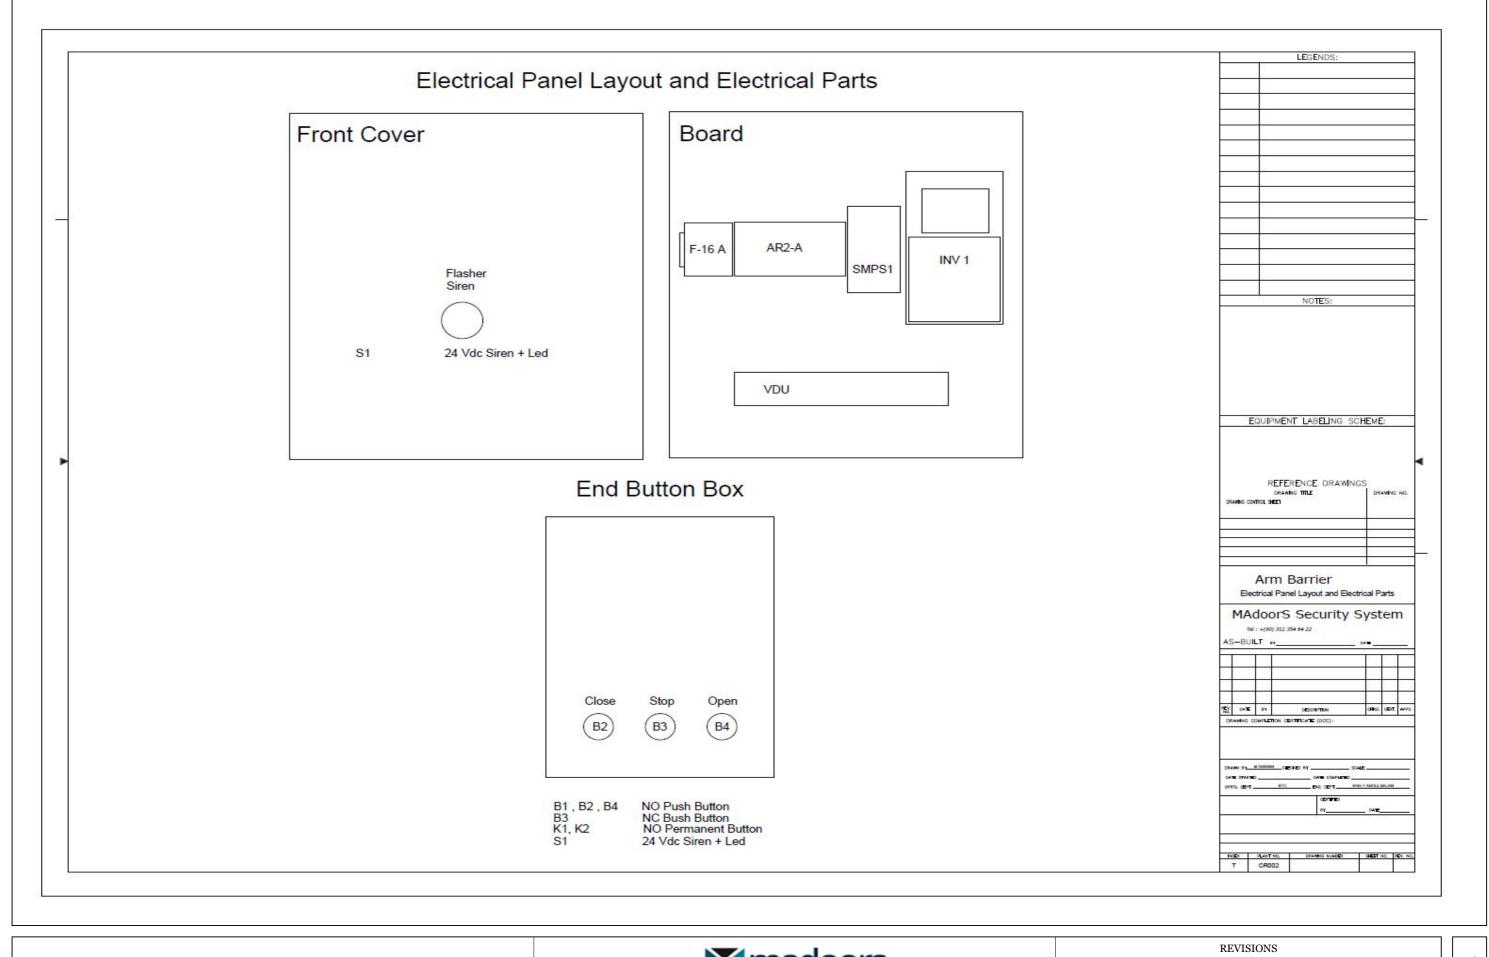

| Bouygues Construction Company | madoors                |
|-------------------------------|------------------------|
|                               | Fence Drop Arm Barrier |

|  |   | REVISIONS |         |  |
|--|---|-----------|---------|--|
|  |   | MM/DD/YY  | REMARKS |  |
|  | 1 | //        |         |  |
|  | 2 | //        |         |  |
|  | 3 | //        |         |  |
|  | 4 | //        |         |  |
|  | 5 | //        |         |  |