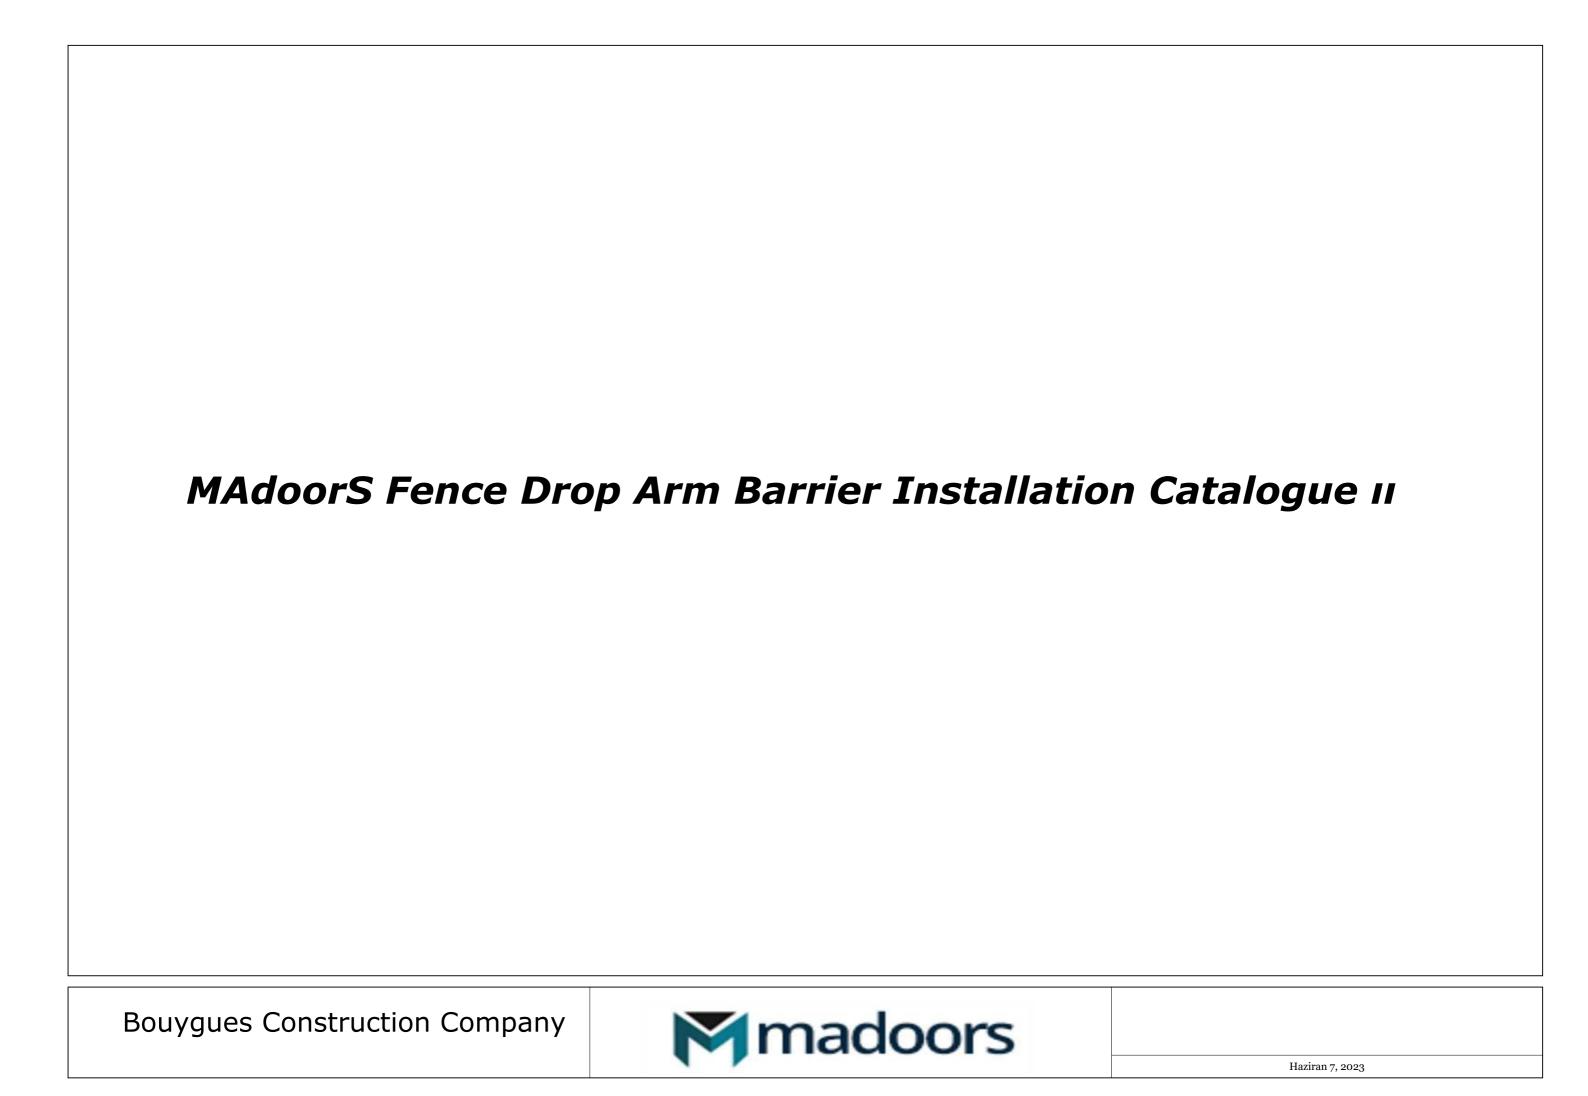

Fence Drop Arm Barrier

**Bouygues Construction Company** 

Fence Drop Arm Barrier

**Bouygues Construction Company** 

Fence Drop Arm Barrier

**Bouygues Construction Company** 

|                               | madoors                | REVISIONS                   |
|-------------------------------|------------------------|-----------------------------|
| Bouygues Construction Company |                        | MM/DD/YY   REMARKS   1  /_/ |
|                               | Fence Drop Arm Barrier |                             |