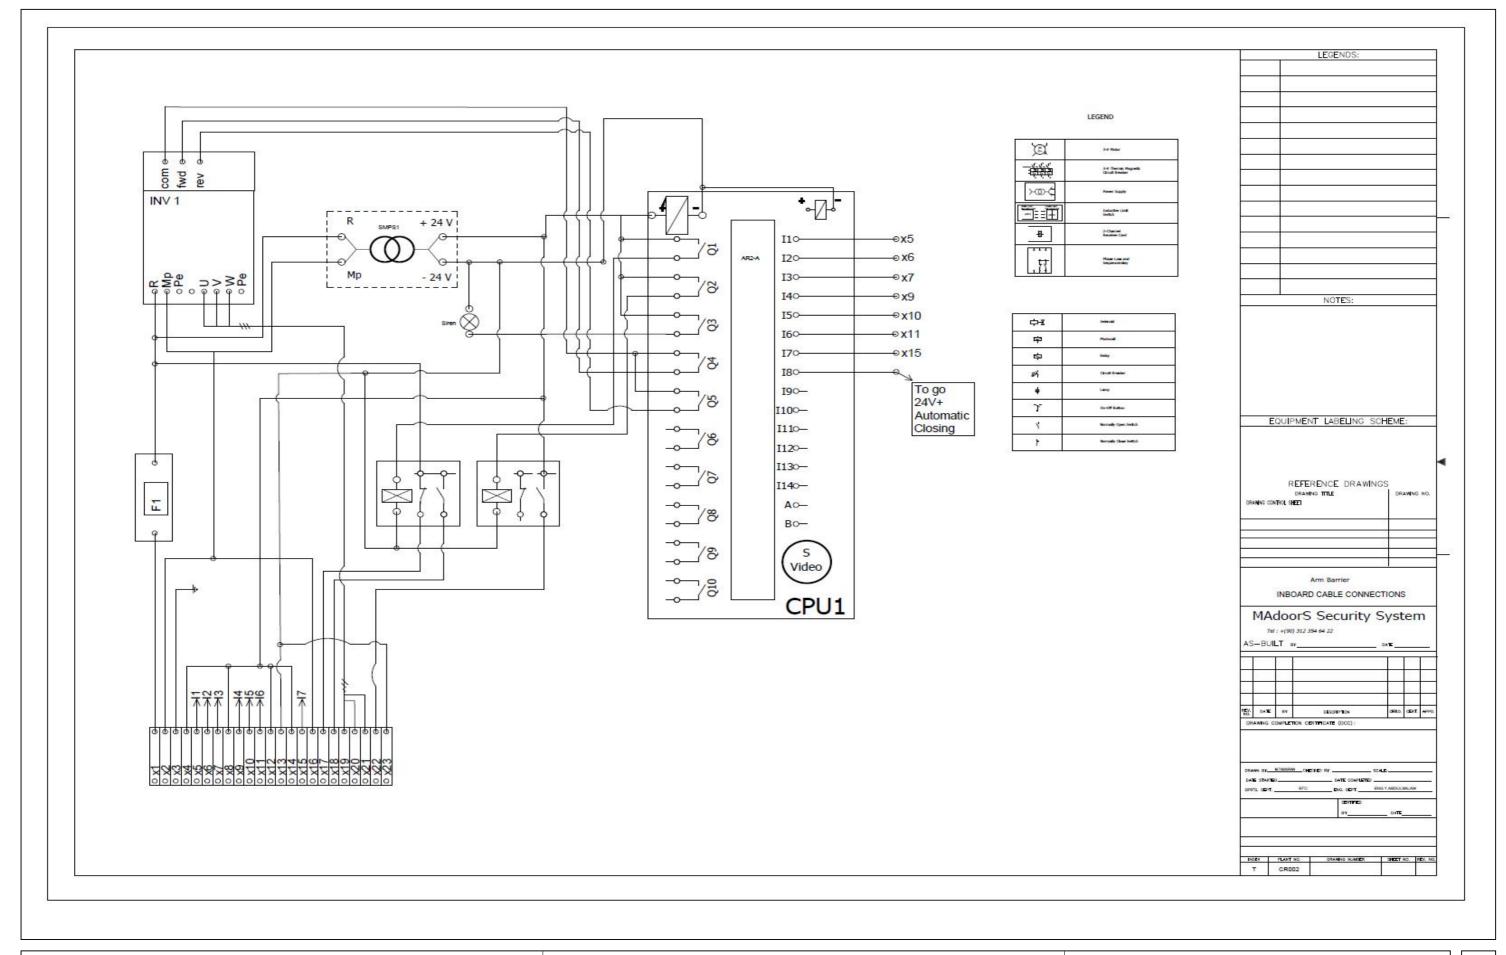

Fence Drop Arm Barrier

**Bouygues Construction Company** 

Fence Drop Arm Barrier

**Bouygues Construction Company** 

Fence Drop Arm Barrier

**Bouygues Construction Company** 

|                               | madoors                | REVISIONS                   |
|-------------------------------|------------------------|-----------------------------|
| Bouygues Construction Company |                        | MM/DD/YY   REMARKS   1  /_/ |
|                               | Fence Drop Arm Barrier |                             |