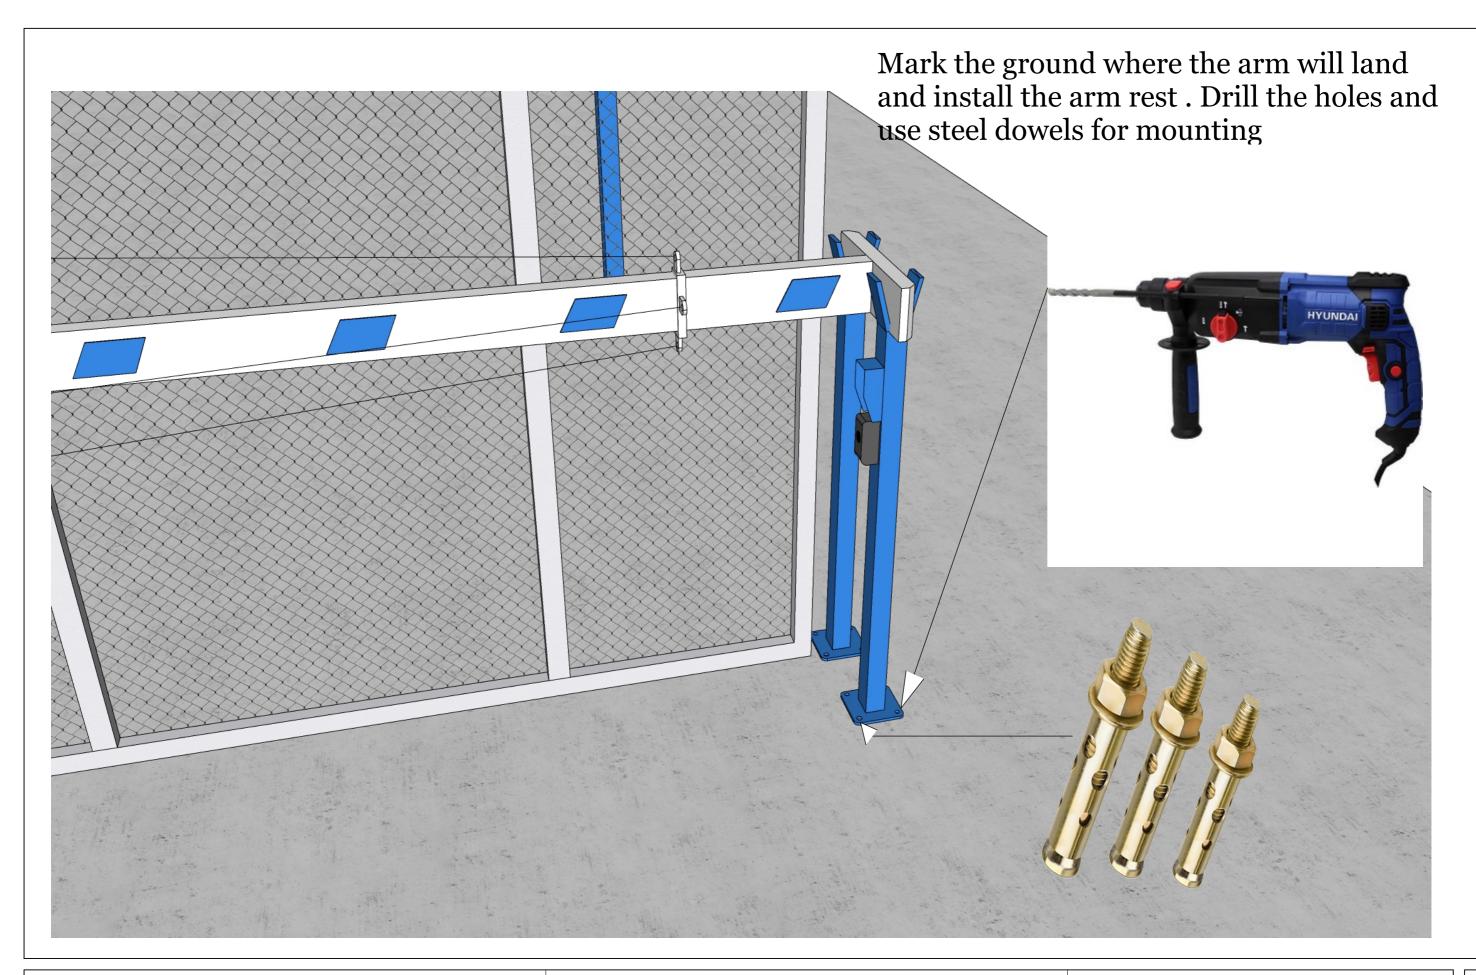

Fence Drop Arm Barrier

**Bouygues Construction Company** 

Fence Drop Arm Barrier

**Bouygues Construction Company** 

Fence Drop Arm Barrier

**Bouygues Construction Company** 

|                               | madoors                | REVISIONS                   |
|-------------------------------|------------------------|-----------------------------|
| Bouygues Construction Company |                        | MM/DD/YY   REMARKS   1  /_/ |
|                               | Fence Drop Arm Barrier |                             |