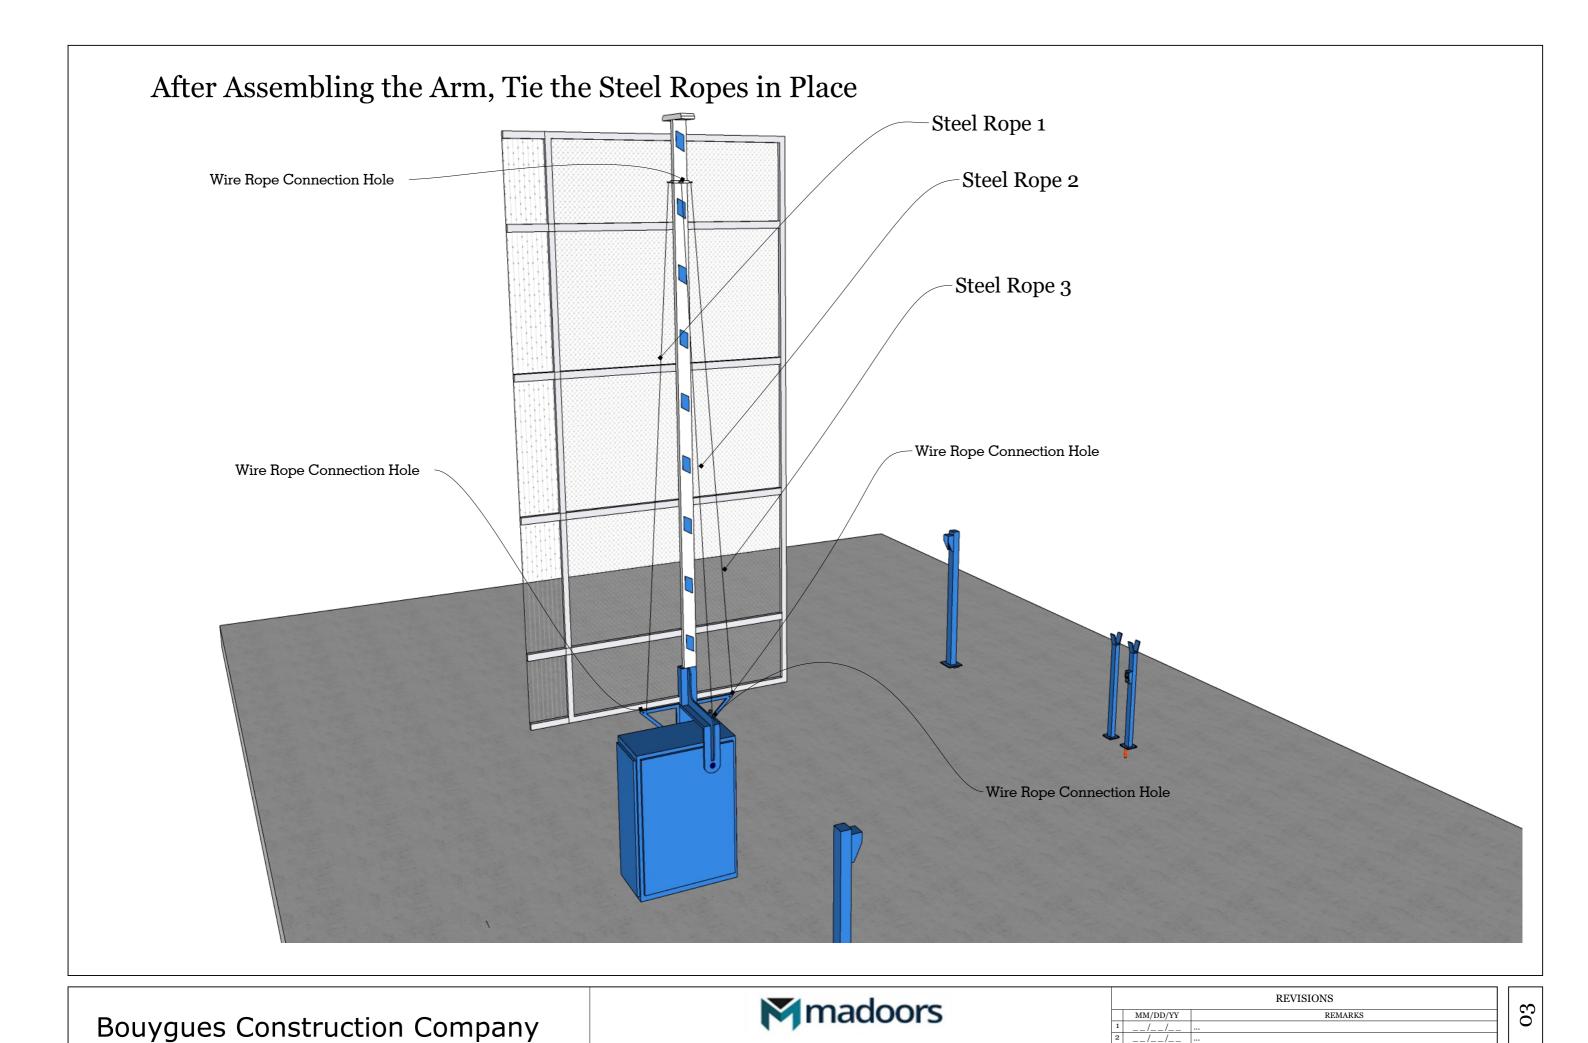

| Bouygues Construction Company | madoors                |
|-------------------------------|------------------------|
|                               | Fence Drop Arm Barrier |

|  |   | REVISIONS |         |  |
|--|---|-----------|---------|--|
|  |   | MM/DD/YY  | REMARKS |  |
|  | 1 | //        |         |  |
|  | 2 | //        |         |  |
|  | 3 | //        |         |  |
|  | 4 | //        |         |  |
|  | 5 | //        |         |  |