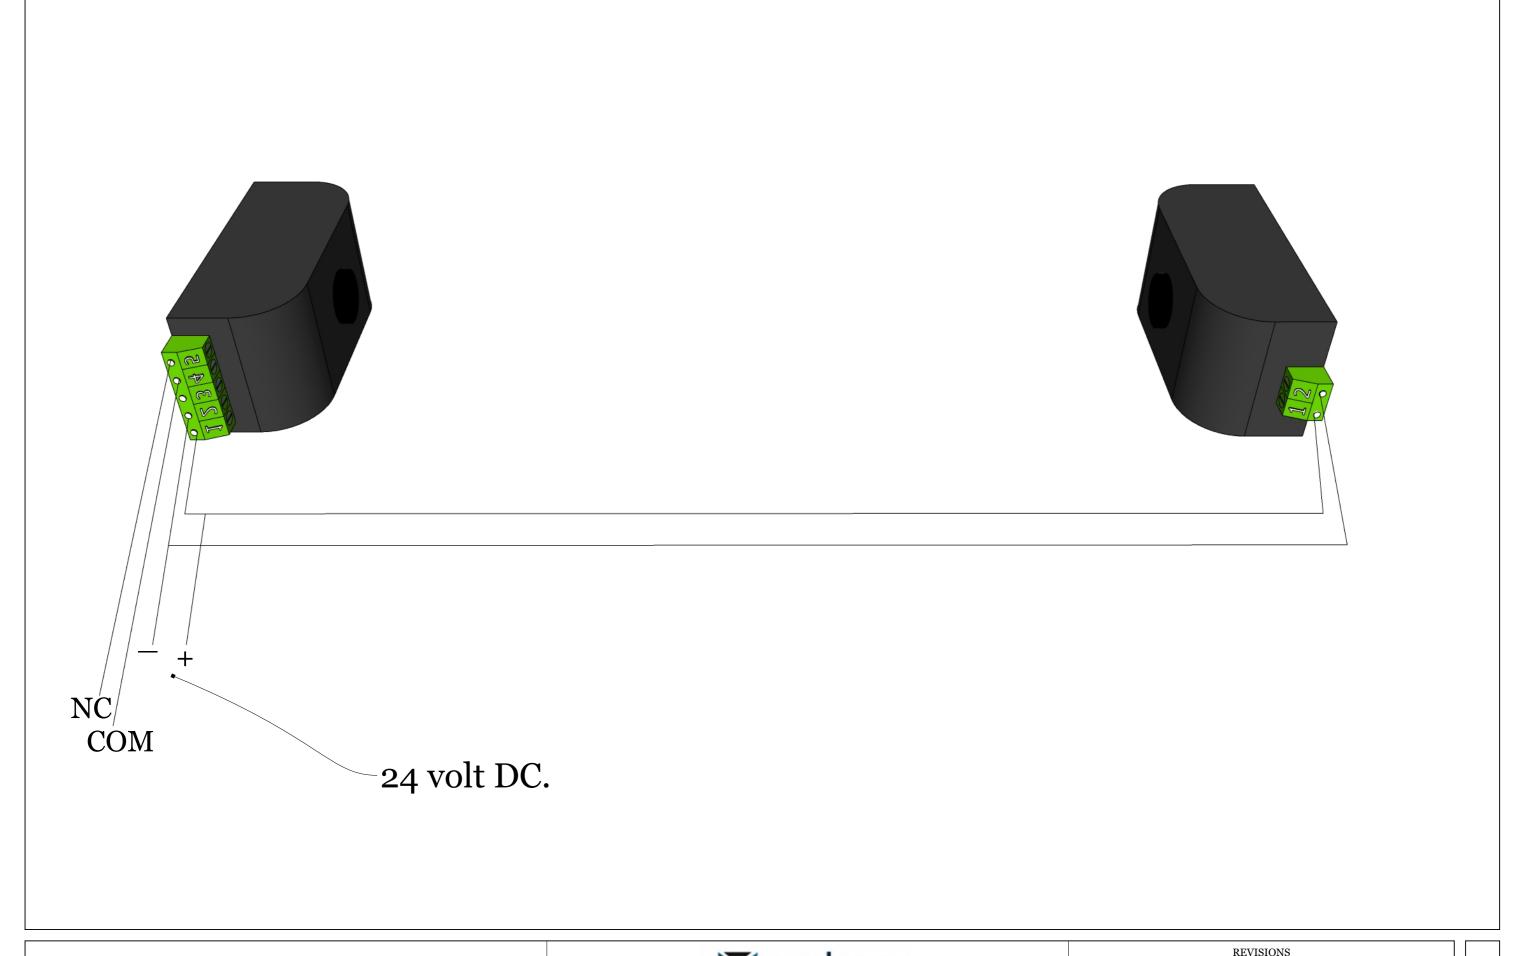

Fence Drop Arm Barrier

**Bouygues Construction Company** 

Fence Drop Arm Barrier

**Bouygues Construction Company** 

Fence Drop Arm Barrier

**Bouygues Construction Company** 

|                               | madoors                | REVISIONS                   |
|-------------------------------|------------------------|-----------------------------|
| Bouygues Construction Company |                        | MM/DD/YY   REMARKS   1  /_/ |
|                               | Fence Drop Arm Barrier |                             |