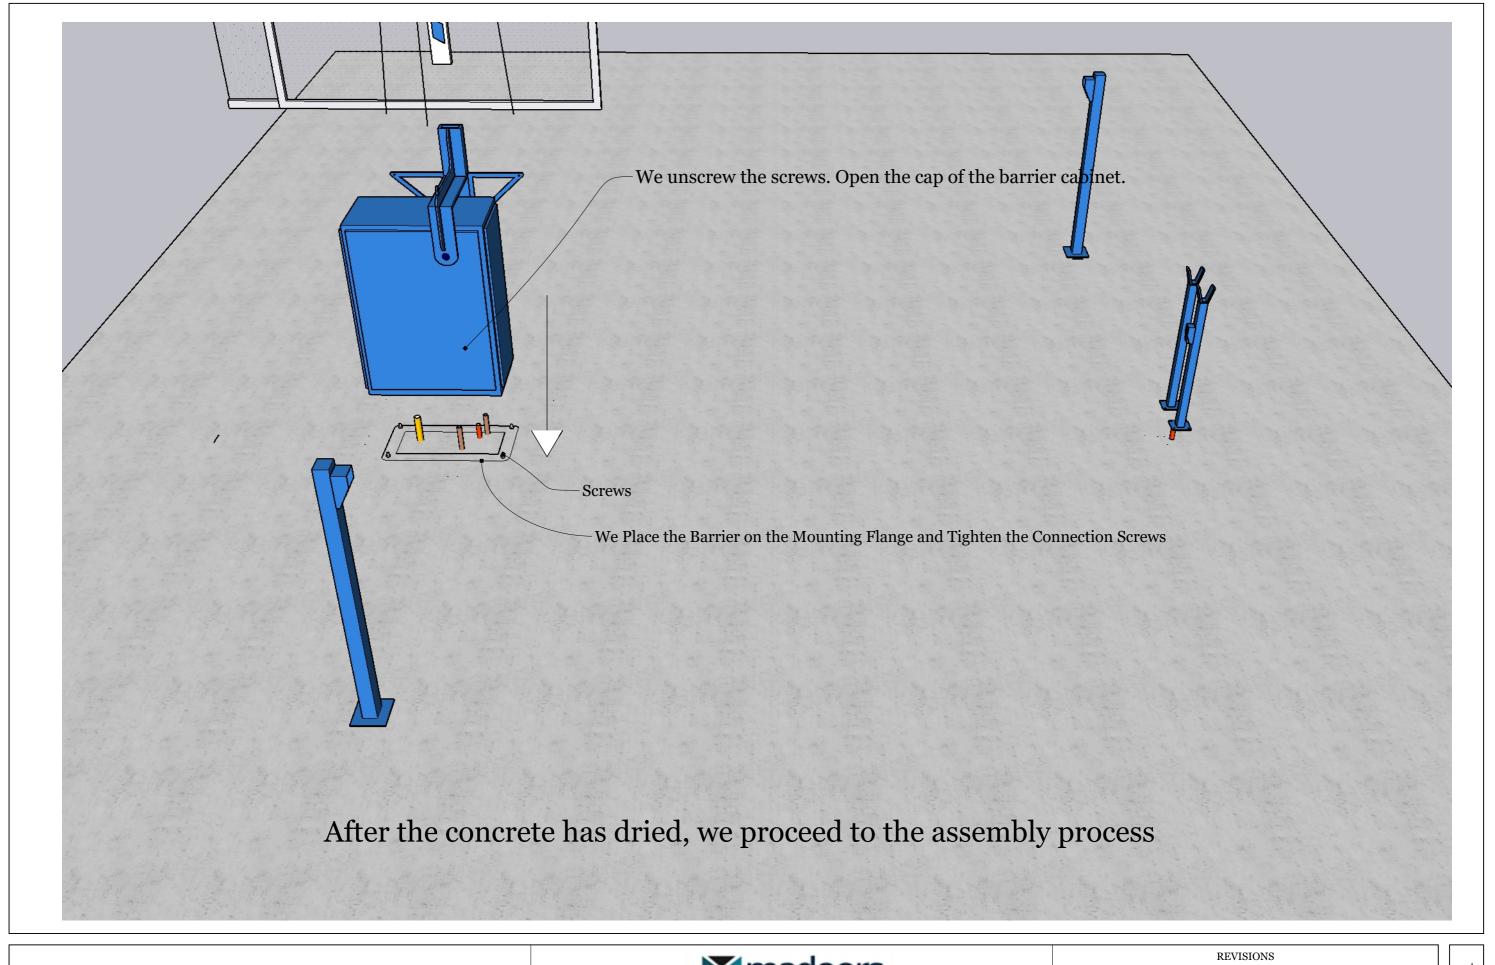

Fence Drop Arm Barrier

**Bouygues Construction Company** 

Fence Drop Arm Barrier

**Bouygues Construction Company** 

Fence Drop Arm Barrier

**Bouygues Construction Company** 

|                               | madoors                | REVISIONS                   |
|-------------------------------|------------------------|-----------------------------|
| Bouygues Construction Company |                        | MM/DD/YY   REMARKS   1  /_/ |
|                               | Fence Drop Arm Barrier |                             |