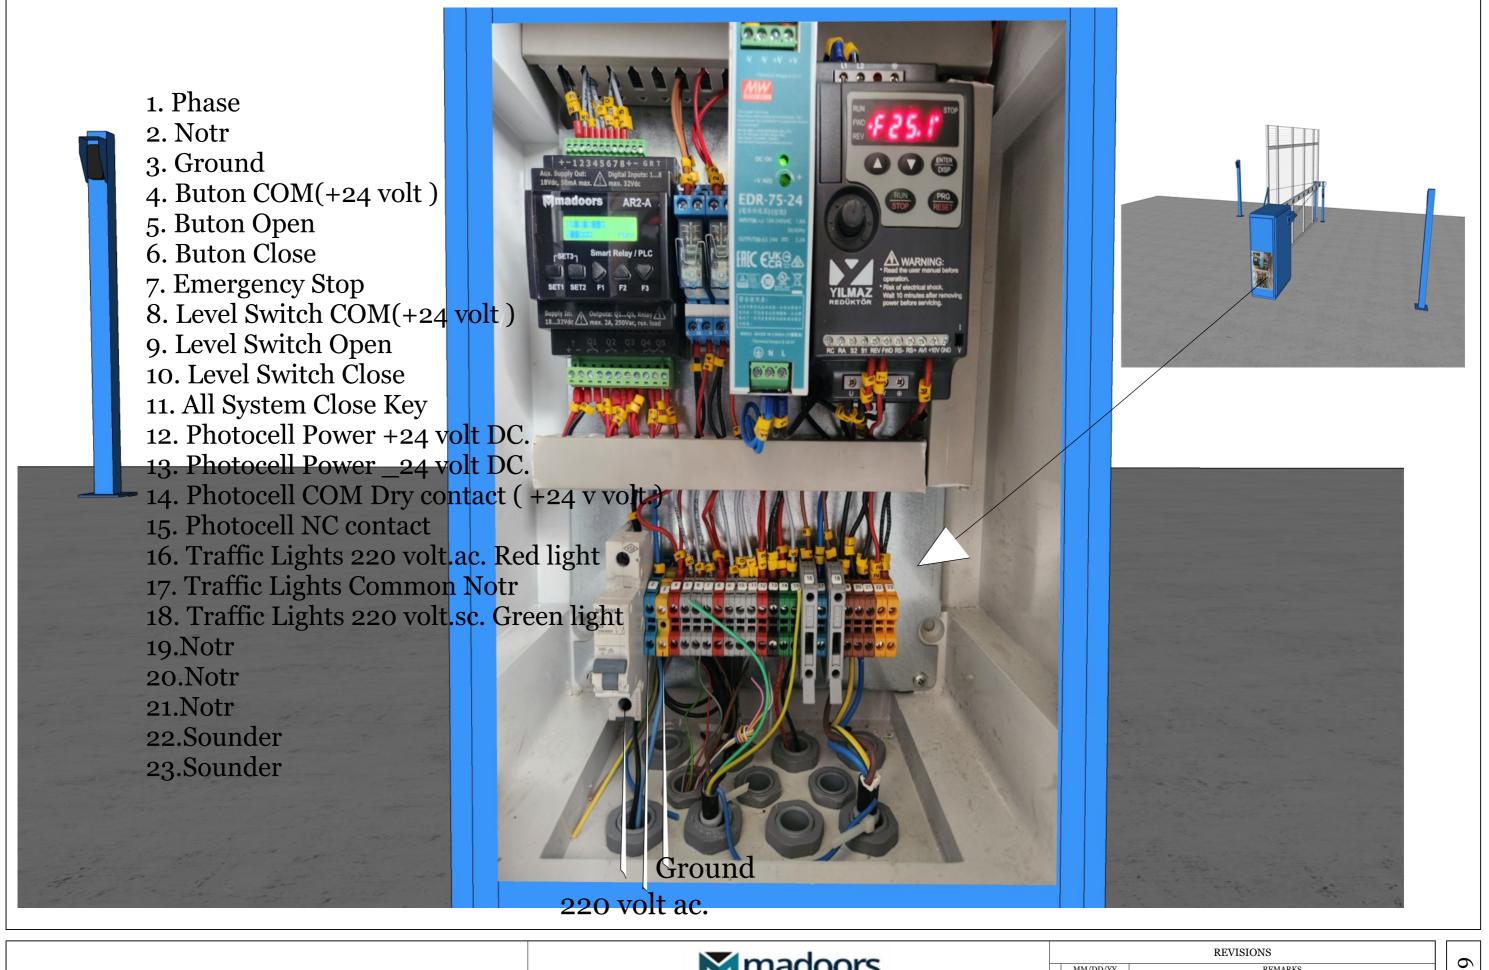

Fence Drop Arm Barrier

**Bouygues Construction Company** 

Fence Drop Arm Barrier

**Bouygues Construction Company** 

Fence Drop Arm Barrier

**Bouygues Construction Company** 

|                               | madoors                | REVISIONS                   |
|-------------------------------|------------------------|-----------------------------|
| Bouygues Construction Company |                        | MM/DD/YY   REMARKS   1  /_/ |
|                               | Fence Drop Arm Barrier |                             |