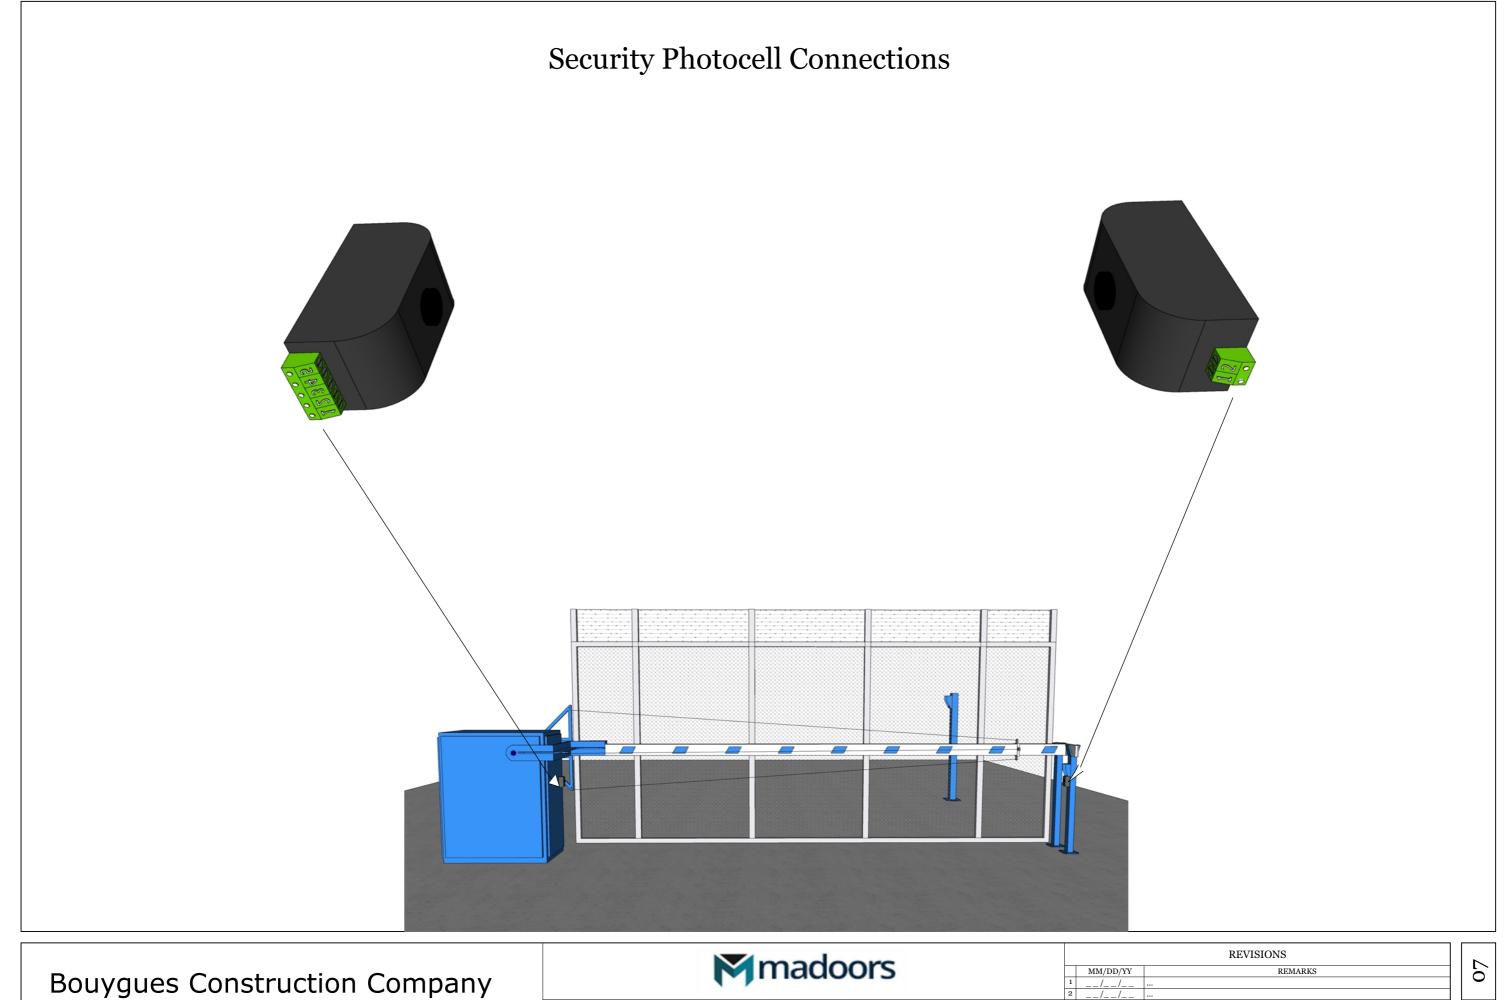

Fence Drop Arm Barrier

**Bouygues Construction Company** 

Fence Drop Arm Barrier

**Bouygues Construction Company** 

Fence Drop Arm Barrier

**Bouygues Construction Company** 

|                               | madoors                | REVISIONS                   |
|-------------------------------|------------------------|-----------------------------|
| Bouygues Construction Company |                        | MM/DD/YY   REMARKS   1  /_/ |
|                               | Fence Drop Arm Barrier |                             |