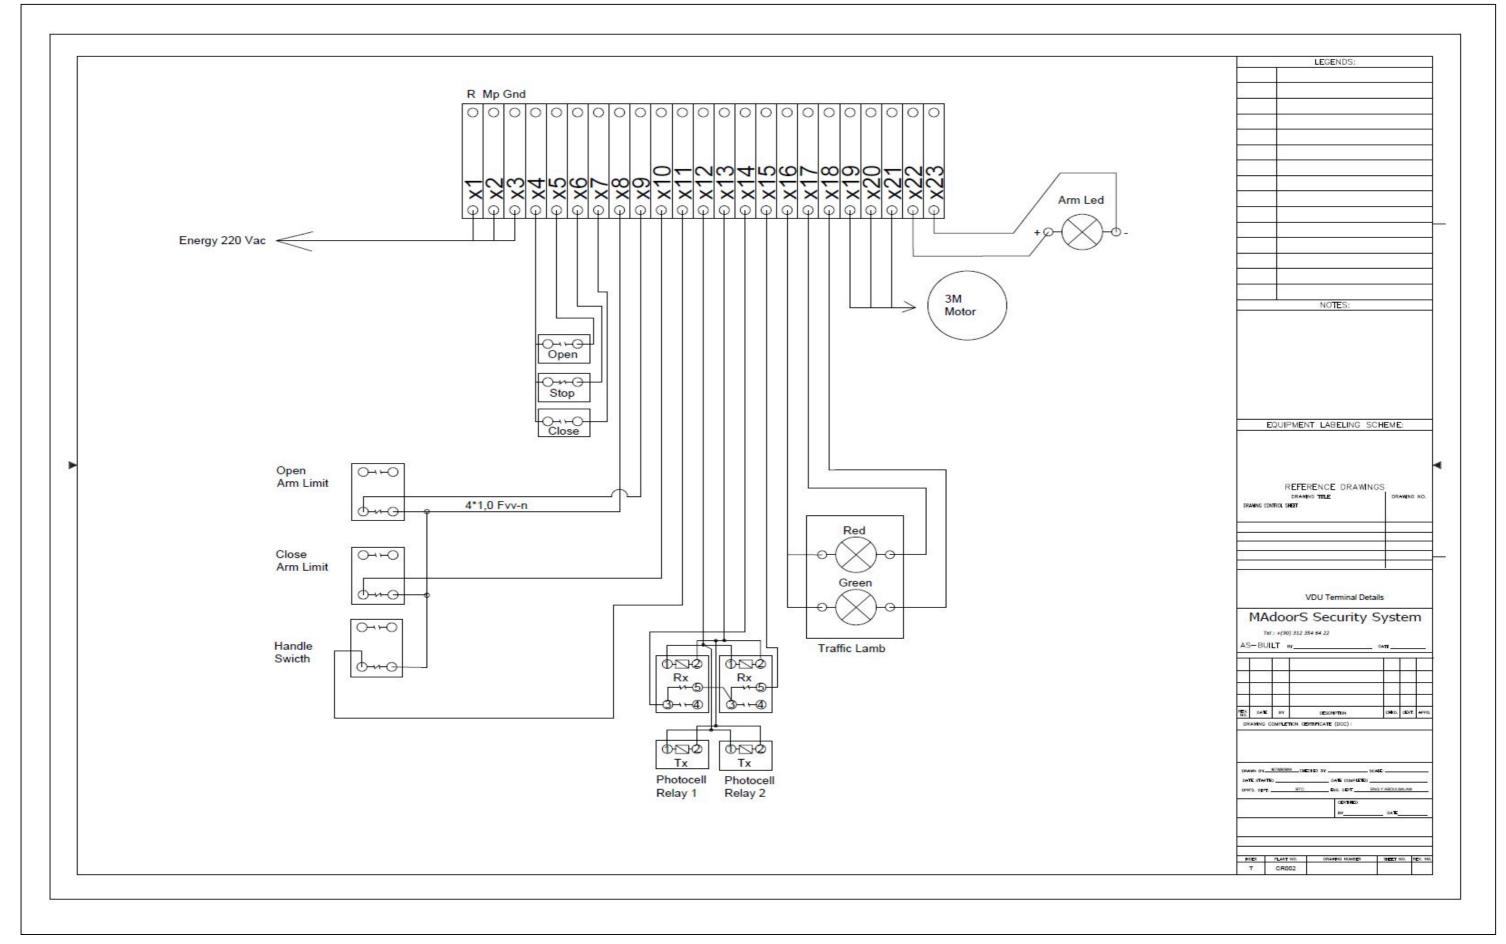

Fence Drop Arm Barrier

**Bouygues Construction Company** 

Fence Drop Arm Barrier

**Bouygues Construction Company** 

Fence Drop Arm Barrier

**Bouygues Construction Company** 

|                               | madoors                | REVISIONS                   |
|-------------------------------|------------------------|-----------------------------|
| Bouygues Construction Company |                        | MM/DD/YY   REMARKS   1  /_/ |
|                               | Fence Drop Arm Barrier |                             |