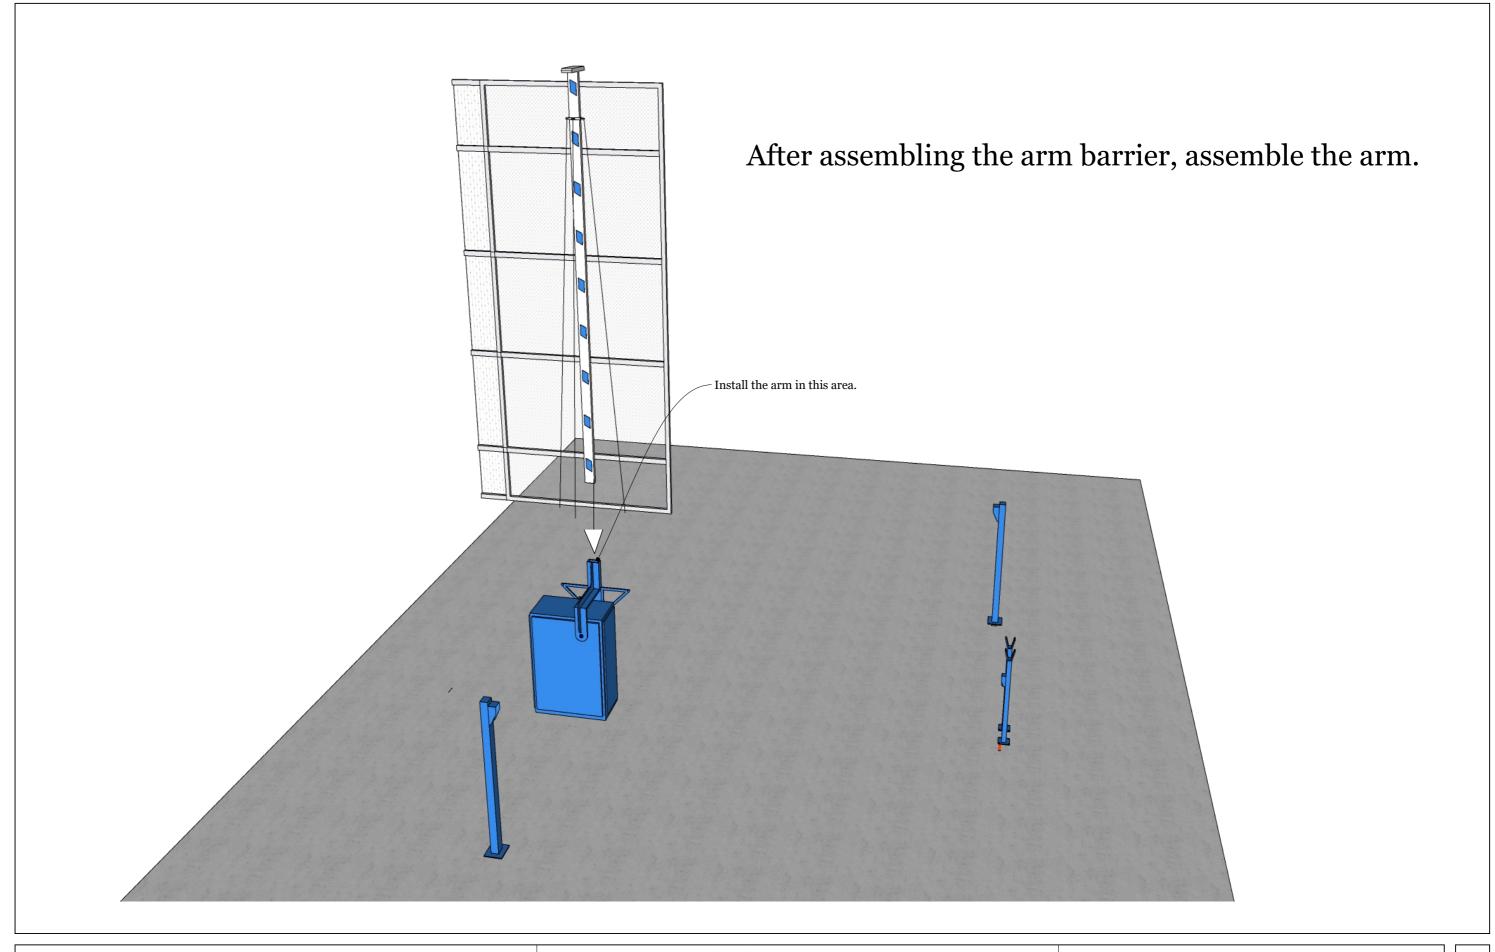

Fence Drop Arm Barrier

**Bouygues Construction Company** 

Fence Drop Arm Barrier

**Bouygues Construction Company** 

Fence Drop Arm Barrier

**Bouygues Construction Company** 

|                               | madoors                | REVISIONS                   |
|-------------------------------|------------------------|-----------------------------|
| Bouygues Construction Company |                        | MM/DD/YY   REMARKS   1  /_/ |
|                               | Fence Drop Arm Barrier |                             |