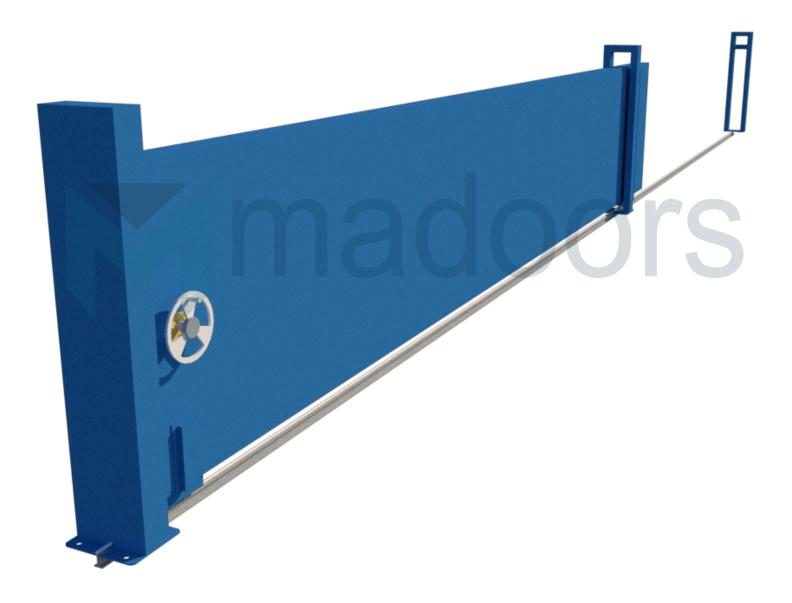

Sliding flood gates incorporate spring wheels to allow an easy sliding operation with the ability to compress seals when in position. Alternatively, inflating seals can be used.

#### **AUTOMATIC AND MANUAL SLIDING FLOOD GATES BENEFITS**

- Efficient use of space with no 'swing area' as with traditional hinged flood gates.
- Designed to fit any building or opening.
- Floodgates can be automated and linked to building management systems.
- · Can be designed for flood protection heights up to 4 meters and spans up to 20 meters
- Simple one person operation.
- Ability to power / automate closing and opening.
- No excavations required for installation.
- · Always on-site ready to be deployed.

#### **Sliding Flood Door Gate**

Our sliding flood gate door systems can be used in Garages, Shopping Centers, Factory, Apartment, Institutions and Organizations etc. Its are manufactured to block the flood at the entrances and prevent material and moral losses. Its work hydraulically or manual mechanical . The Madoors's mechanical system is made very solid. Flood water stays in front of the gate and definitely cannot pass to the other side. Leak-proof type air seals inflate when the door is closed and close the leak points.