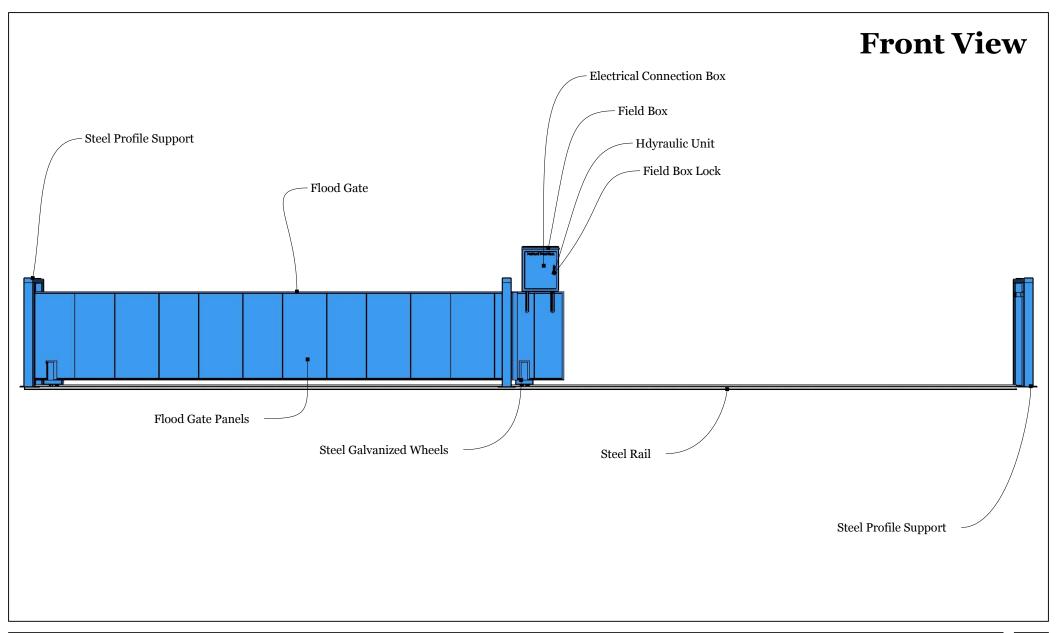

### A. Hydraulic Automatic Type Sliding Flood Gate

| REVISIONS |          |         |
|-----------|----------|---------|
|           | MM/DD/YY | REMARKS |
| 1         | //       |         |
| 2         | //       |         |
| 3         | //       |         |
| 4         | //       |         |
| 5         | //       |         |
|           |          |         |

Automatic Hydraulic Sliding Flood Gate

| REVISIONS |          |         |
|-----------|----------|---------|
|           | MM/DD/YY | REMARKS |
| 1         | //       |         |
| 2         | //       |         |
| 3         | //       |         |
| 4         | //       |         |
| 5         | //       |         |
|           |          |         |

Automatic Hydraulic Sliding Flood Gate

|   | REVISIONS |         |
|---|-----------|---------|
|   | MM/DD/YY  | REMARKS |
| 1 | //        |         |
| 2 | //        |         |
| 3 | //        |         |
| 4 | //        |         |
| 5 | //        |         |
|   |           |         |