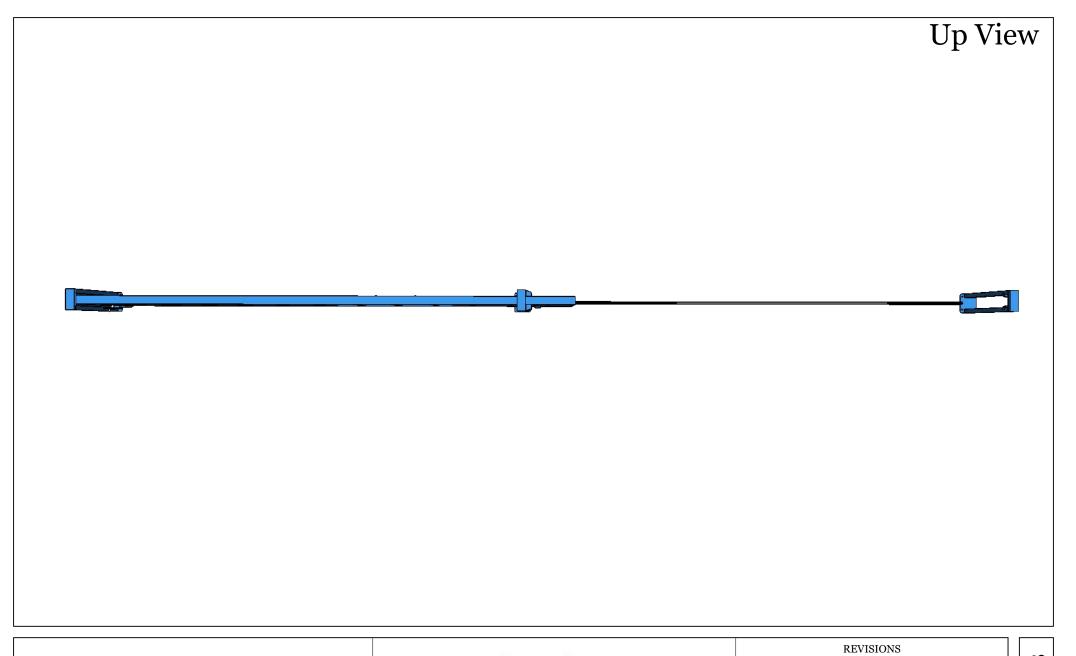

### A.Manual Type Sliding Flood Gate

| REVISIONS |          |         |
|-----------|----------|---------|
|           | MM/DD/YY | REMARKS |
| 1         | //       |         |
| 2         | //       |         |
| 3         | //       |         |
| 4         | //       |         |
| 5         | //       |         |