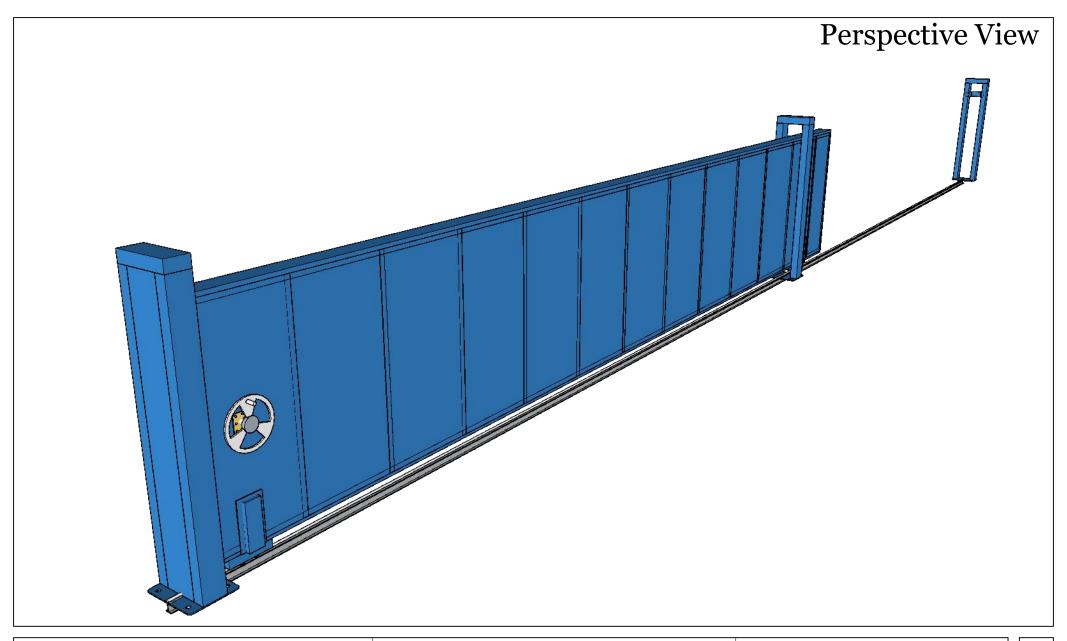

### A.Manual Type Sliding Flood Gate

| REVISIONS |          |         |
|-----------|----------|---------|
|           | MM/DD/YY | REMARKS |
| 1         | //       |         |
| 2         | //       |         |
| 3         | //       |         |
| 4         | //       |         |
| 5         | //       |         |