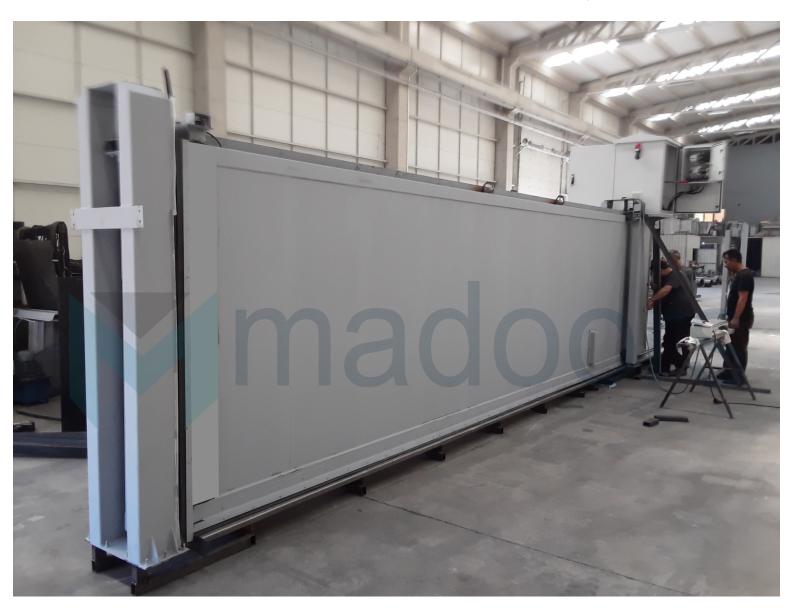

Heavy-Duty Sliding Flood Gate System

**Code** : S*FG-8000* 

The Sliding Flood Barrier from The Madoors is designed specifically for the height of water protection you require. The barrier simply slides horizontally into place to cover your opening and is stored at the opening for fast-acting deployment during flooding conditions.

Sliding flood gates incorporate spring wheels to allow an easy sliding operation with the ability to compress seals when in position. Alternatively, inflating seals can be used.