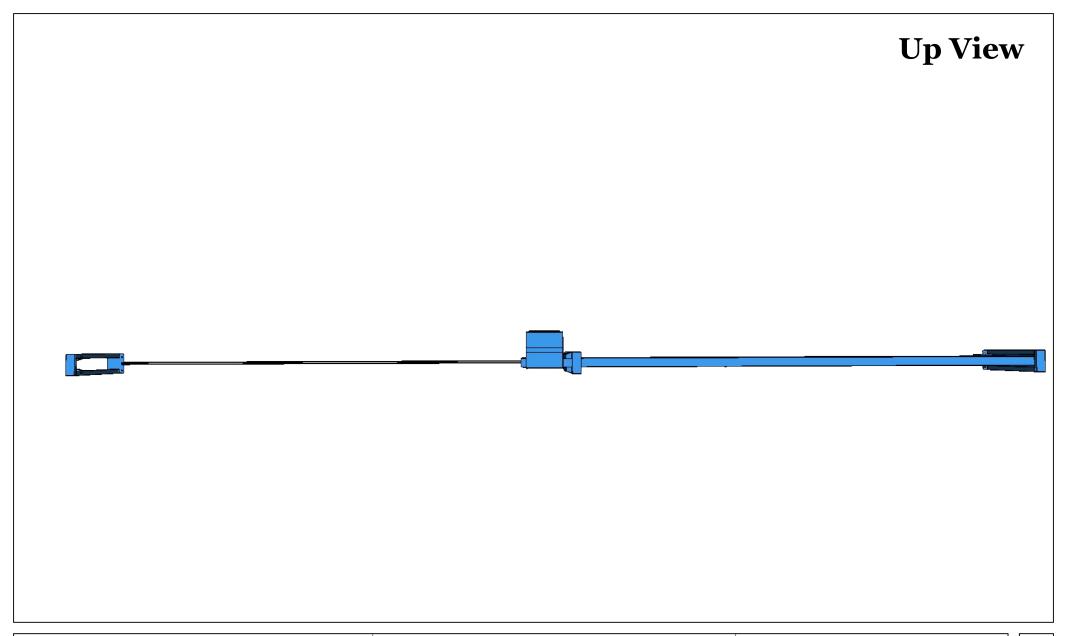

### A. Hydraulic Automatic Type Sliding Flood Gate

| REVISIONS |          |         |
|-----------|----------|---------|
|           | MM/DD/YY | REMARKS |
| 1         | //       |         |
| 2         | //       |         |
| 3         | //       |         |
| 4         | //       |         |
| 5         | //       |         |
|           |          |         |

Automatic Hydraulic Sliding Flood Gate

| REVISIONS |          |         |
|-----------|----------|---------|
|           | MM/DD/YY | REMARKS |
| 1         | //       |         |
| 2         | //       |         |
| 3         | //       |         |
| 4         | //       |         |
| 5         | //       |         |
|           |          |         |

Automatic Hydraulic Sliding Flood Gate

|   | REVISIONS |         |
|---|-----------|---------|
|   | MM/DD/YY  | REMARKS |
| 1 | //        |         |
| 2 | //        |         |
| 3 | //        |         |
| 4 | //        |         |
| 5 | //        |         |
|   |           |         |