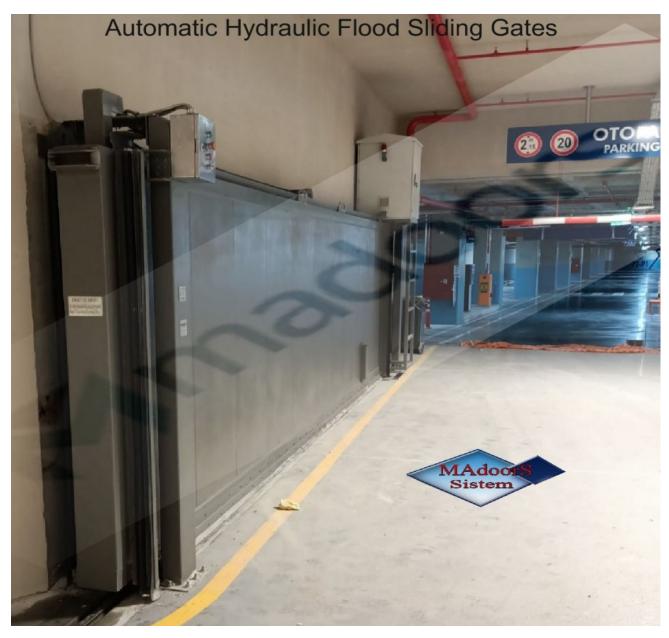

#### **Sliding Flood Door Gate**

Our sliding flood gate door systems can be used in Garages, Shopping Centers, Factory, Apartment, Institutions and Organizations etc. Its are manufactured to block the flood at the entrances and prevent material and moral losses. Its work hydraulically or manual mechanical . The Madoors's mechanical system is made very solid. Flood water stays in front of the gate and definitely cannot pass to the other side. Leak-proof type air seals inflate when the door is closed and close the leak points.

Production can be made according to the special dimensions and orders of our customers. All MAdoors our sliding flood prevention door systems are guaranteed for 2 years. Our flood doors gates , which can be painted with ship paint against jotun type rust, can be hot-dip galvanized if the dimensions are suitable. It can be made of stainless steel. Our sliding flood door systems can be specially designed for you according to the structural condition of your entrances. If the opening direction is not long enough, we have telescopic type flood barrier defense doors. Our circular inclined winged flood gate systems are also in our product portfolio. For special orders, you can get information from our company's R&D engineers. As Madoors automatic flood defense door gate systems, we offer you effective solutions.