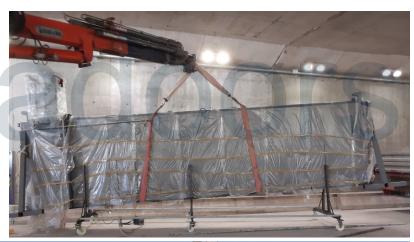

#### **OUR SLIDING FLOOD GATES PRODUCTS**

The MAdoors Flood Control offers a full design, manufacture and installation service for heavy duty sliding floodgates.

Each sliding flood gate is individually designed for the specific customer's requirements and can be designed to incorporate automation of closure, locking and monitoring status where needed.

Sliding flood gates incorporate spring wheels to allow an easy sliding operation with the ability to compress seals when in position. Alternatively, inflating seals can be used.