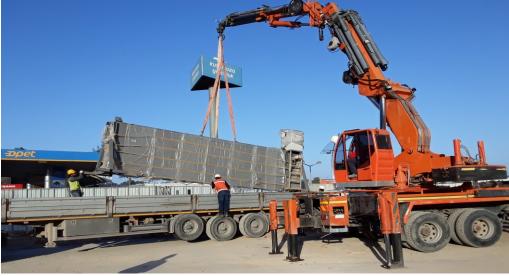

Production can be made according to the special dimensions and orders of our customers. All MAdoors our sliding flood prevention door systems are guaranteed for 2 years. Our flood doors gates , which can be painted with ship paint against jotun type rust, can be hot-dip galvanized if the dimensions are suitable. It can be made of stainless steel. Our sliding flood door systems can be specially designed for you according to the structural condition of your entrances. If the opening direction is not long enough, we have telescopic type flood barrier defense doors. Our circular inclined winged flood gate systems are also in our product portfolio. For special orders, you can get information from our company's R&D engineers. As Madoors automatic flood defense door gate systems, we offer you effective solutions.

We provide you with an opportunity to shop with confidence with our numerous sales and assembly references at home and abroad. 380 volts and 220 volts ac. 24 volt do apart from our systems working with voltage. There are also power operated door systems. In cases where there is no electricity, battery systems can be charged with solar energy panels and provide uninterrupted operation to your doors. Even if the electricity is cut off in disaster situations from a remote point, you can close your entrances with a button on the phone and provide security against flood water.