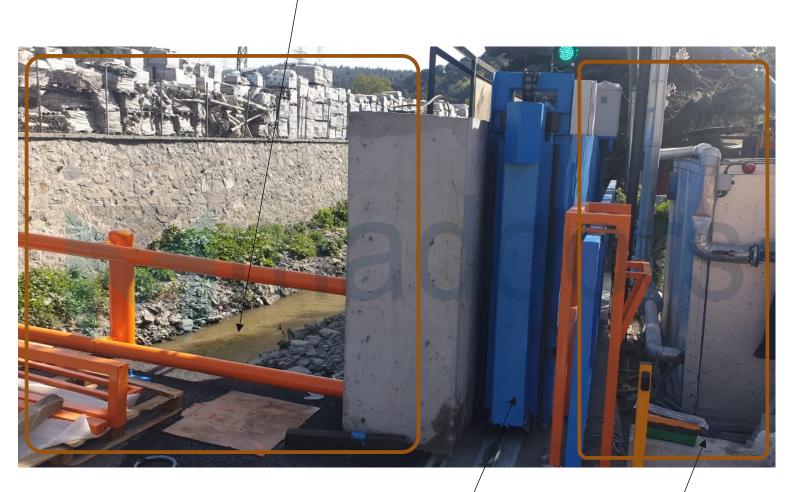

#### **Sliding Flood Door Gate**

Our sliding flood gate door systems can be used in Garages, Shopping Centers, Factory, Apartment, Institutions and Organizations etc. Its are manufactured to block the flood at the entrances and prevent material and moral losses. Its work hydraulically or manual mechanical . The Madoors's mechanical system is made very solid. Flood water stays in front of the gate and definitely cannot pass to the other side. Leak-proof type air seals inflate when the door is closed and close the leak points.

Production can be made according to the special dimensions and orders of our customers. All MAdoors our sliding flood prevention door systems are guaranteed for 2 years. Our flood doors gates , which can be painted with ship paint against jotun type rust, can be hot-dip galvanized if the dimensions are suitable. It can be made of stainless steel. Our sliding flood door systems can be specially designed for you according to the structural condition of your entrances. If the opening direction is not long enough, we have telescopic type flood barrier defense doors. Our circular inclined winged flood gate systems are also in our product portfolio. For special orders, you can get information from our company's R&D engineers. As Madoors automatic flood defense door gate systems, we offer you effective solutions.