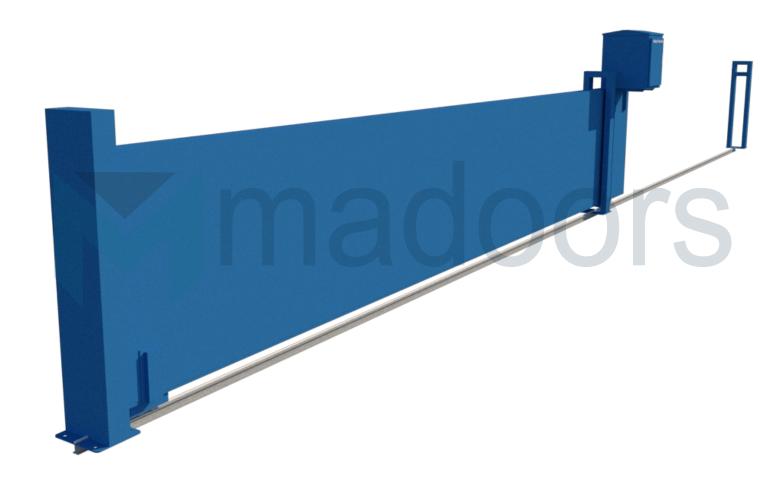

Heavy-Duty Sliding Flood Gate System

**Code** : S*FG-8000* 

The Sliding Flood Barrier from The Madoors is designed specifically for the height of water protection you require. The barrier simply slides horizontally into place to cover your opening and is stored at the opening for fast-acting deployment during flooding conditions.

Sliding flood gates incorporate spring wheels to allow an easy sliding operation with the ability to compress seals when in position. Alternatively, inflating seals can be used.

Heavy-Duty Sliding Flood Gate System

**Code** : <u>SFG-8000</u>

The flood comes from here

Sliding flood gate

This area is a safe zone, when the flood gate is closed , Flood cannot enter this area.

Heavy-Duty Sliding Flood Gate System