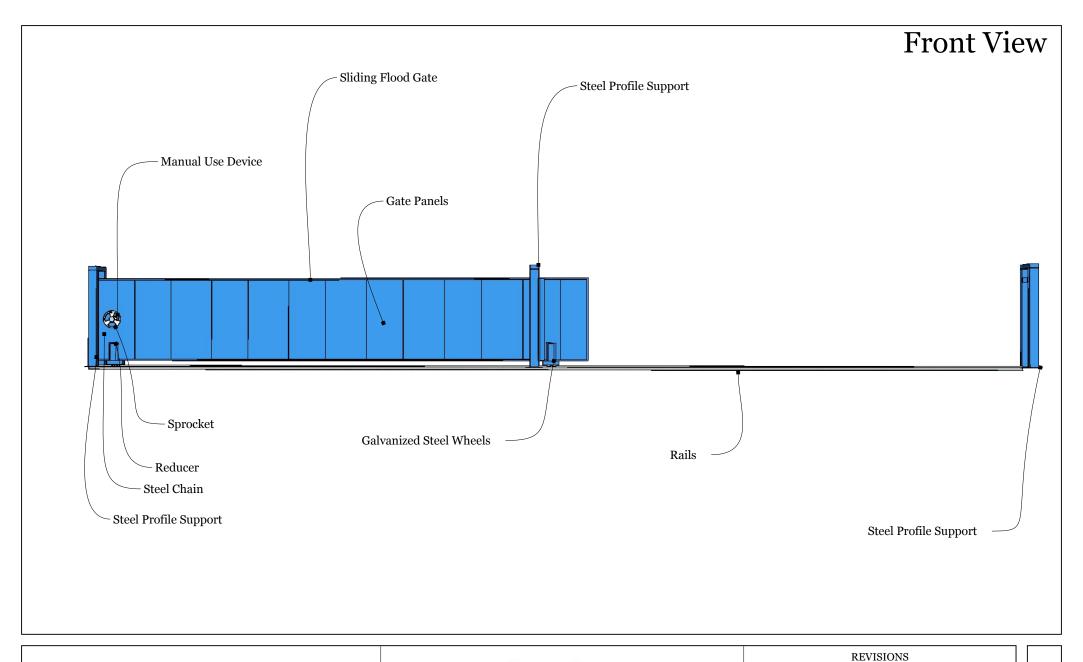

Sliding flood gates incorporate spring wheels to allow an easy sliding operation with the ability to compress seals when in position. Alternatively, inflating seals can be used.

#### **AUTOMATIC AND MANUAL SLIDING FLOOD GATES BENEFITS**

- Efficient use of space with no 'swing area' as with traditional hinged flood gates.
- Designed to fit any building or opening.
- Floodgates can be automated and linked to building management systems.
- · Can be designed for flood protection heights up to 4 meters and spans up to 20 meters
- Simple one person operation.
- Ability to power / automate closing and opening.
- No excavations required for installation.
- · Always on-site ready to be deployed.

#### **Sliding Flood Door Gate**

Our sliding flood gate door systems can be used in Garages, Shopping Centers, Factory, Apartment, Institutions and Organizations etc. Its are manufactured to block the flood at the entrances and prevent material and moral losses. Its work hydraulically or manual mechanical . The Madoors's mechanical system is made very solid. Flood water stays in front of the gate and definitely cannot pass to the other side. Leak-proof type air seals inflate when the door is closed and close the leak points.