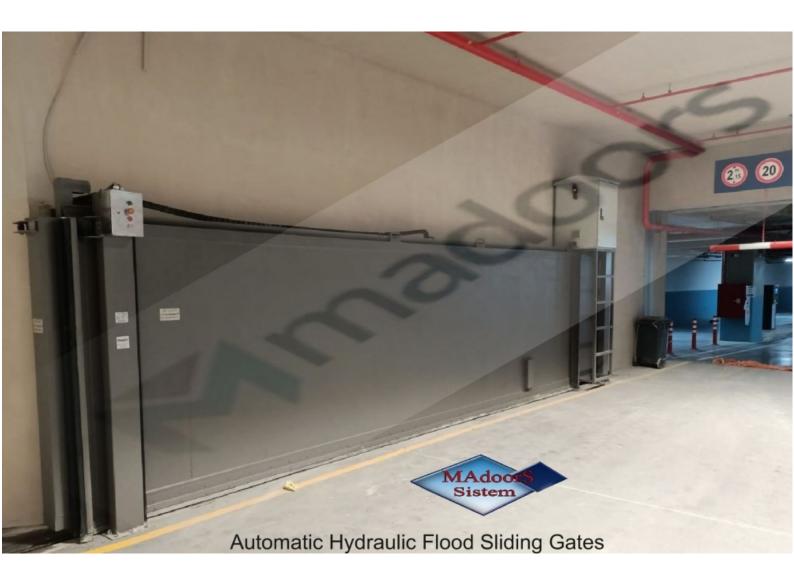

#### **Sliding Flood Door Gate**

Our sliding flood gate door systems can be used in Garages, Shopping Centers, Factory, Apartment, Institutions and Organizations etc. Its are manufactured to block the flood at the entrances and prevent material and moral losses. Its work hydraulically or manual mechanical . The Madoors's mechanical system is made very solid. Flood water stays in front of the gate and definitely cannot pass to the other side. Leak-proof type air seals inflate when the door is closed and close the leak points.

Production can be made according to the special dimensions and orders of our customers. All MAdoors our sliding flood prevention door systems are guaranteed for 2 years. Our flood doors gates , which can be painted with ship paint against jotun type rust, can be hot-dip galvanized if the dimensions are suitable. It can be made of stainless steel. Our sliding flood door systems can be specially designed for you according to the structural condition of your entrances. If the opening direction is not long enough, we have telescopic type flood barrier defense doors. Our circular inclined winged flood gate systems are also in our product portfolio. For special orders, you can get information from our company's R&D engineers. As Madoors automatic flood defense door gate systems, we offer you effective solutions.