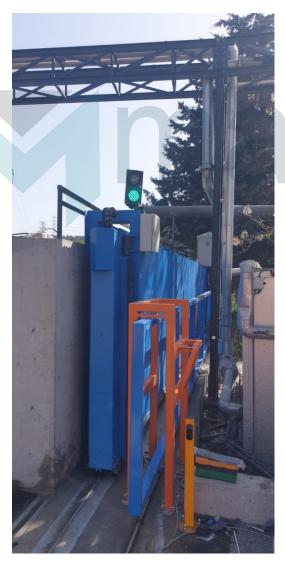

#### QUICK AND DEPENDABLE FLOODWATER PROTECTION

- Stored at the opening for quick and easy deployment by minimal personnel
- Simple latch system designed for quick and easy activation
- Compression-sealed (requires no compressed air for activation)

Sliding flood gates incorporate spring wheels to allow an easy sliding operation with the ability to compress seals when in position. Alternatively, inflating seals can be used.