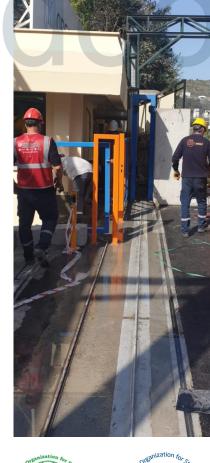

#### **Sliding Flood Door Gate**

Our sliding flood gate door systems can be used in Garages, Shopping Centers, Factory, Apartment, Institutions and Organizations etc. Its are manufactured to block the flood at the entrances and prevent material and moral losses. Its work hydraulically or manual mechanical . The Madoors's mechanical system is made very solid. Flood water stays in front of the gate and definitely cannot pass to the other side. Leak-proof type air seals inflate when the door is closed and close the leak points.

Production can be made according to the special dimensions and orders of our customers. All MAdoors our sliding flood prevention door systems are guaranteed for 2 years. Our flood doors gates , which can be painted with ship paint against jotun type rust, can be hot-dip galvanized if the dimensions are suitable. It can be made of stainless steel. Our sliding flood door systems can be specially designed for you according to the structural condition of your entrances. If the opening direction is not long enough, we have telescopic type flood barrier defense doors. Our circular inclined winged flood gate systems are also in our product portfolio. For special orders, you can get information from our company's R&D engineers. As Madoors automatic flood defense door gate systems, we offer you effective solutions.