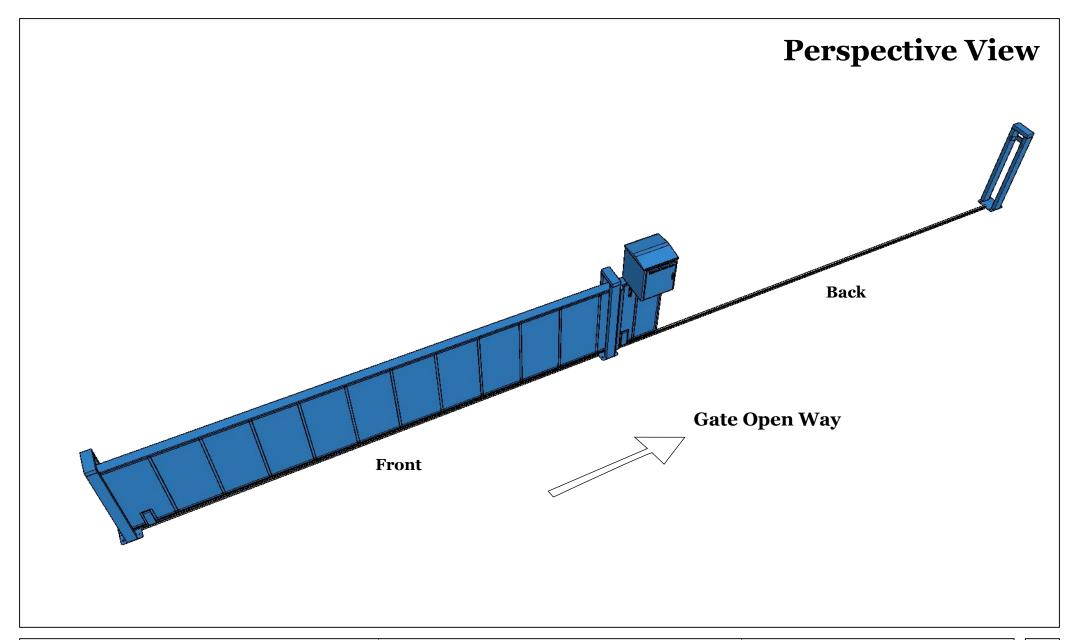

### A. Hydraulic Automatic Type Sliding Flood Gate

| REVISIONS |          |         |
|-----------|----------|---------|
|           | MM/DD/YY | REMARKS |
| 1         | //       |         |
| 2         | //       |         |
| 3         | //       |         |
| 4         | //       |         |
| 5         | //       |         |
|           |          |         |

Automatic Hydraulic Sliding Flood Gate

| REVISIONS |          |         |
|-----------|----------|---------|
|           | MM/DD/YY | REMARKS |
| 1         | //       |         |
| 2         | //       |         |
| 3         | //       |         |
| 4         | //       |         |
| 5         | //       |         |
|           |          |         |

Automatic Hydraulic Sliding Flood Gate

|   | REVISIONS |         |
|---|-----------|---------|
|   | MM/DD/YY  | REMARKS |
| 1 | //        |         |
| 2 | //        |         |
| 3 | //        |         |
| 4 | //        |         |
| 5 | //        |         |
|   |           |         |